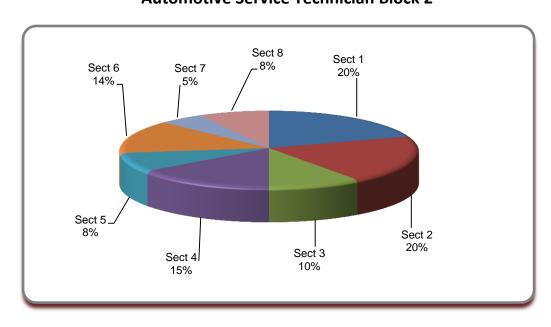

## Automotive Service Technician (2010 POT) Block 2 Exam Breakdown

| Automotive Service Technician |                                           |                      |
|-------------------------------|-------------------------------------------|----------------------|
| Section #                     | Section                                   | Questions<br>on Exam |
| Sect 1                        | General Trade Practices                   | 20                   |
| Sect 2                        | On-Board Computer Diagnostics I (OBD-I)   | 20                   |
| Sect 3                        | On-Board Computer Diagnostics II (OBD-II) | 10                   |
| Sect 4                        | Emission Control                          | 15                   |
| Sect 5                        | Fuel Delivery                             | 8                    |
| Sect 6                        | Fuel Injection Systems                    | 14                   |
| Sect 7                        | Alternative and Variable Fuels            | 5                    |
| Sect 8                        | GMAW Welding (MIG)                        | 8                    |
|                               |                                           | 100                  |