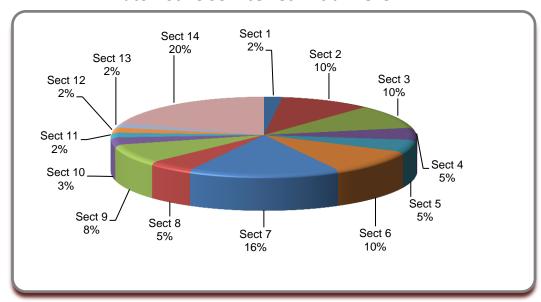

## Automotive Service Technician (2016 POT) Level 2 Exam Breakdown

| Automotive Service Technician |                                                       |                      |
|-------------------------------|-------------------------------------------------------|----------------------|
| Section #                     | Section                                               | Questions<br>on Exam |
| Sect 1                        | Electronic Power Steering                             | 2                    |
| Sect 2                        | Suspension Systems II                                 | 10                   |
| Sect 3                        | Braking Systems II (ABS)                              | 10                   |
| Sect 4                        | Starting Systems II                                   | 5                    |
| Sect 5                        | Charging Systems II                                   | 5                    |
| Sect 6                        | Lighting and Wiper Systems                            | 10                   |
| Sect 7                        | Manual Transmissions and Transaxles                   | 16                   |
| Sect 8                        | Clutches                                              | 5                    |
| Sect 9                        | Drive Axles, Differentials and Final Drive Assemblies | 8                    |
| Sect 10                       | Engine Cooling Systems II                             | 3                    |
| Sect 11                       | Engine Lubrication Systems                            | 2                    |
| Sect 12                       | Accessory Drive Systems II                            | 2                    |
| Sect 13                       | Engine Removal and Installation                       | 2                    |
| Sect 14                       | Engine Diagnostics and Repair                         | 20                   |
|                               |                                                       | 100                  |