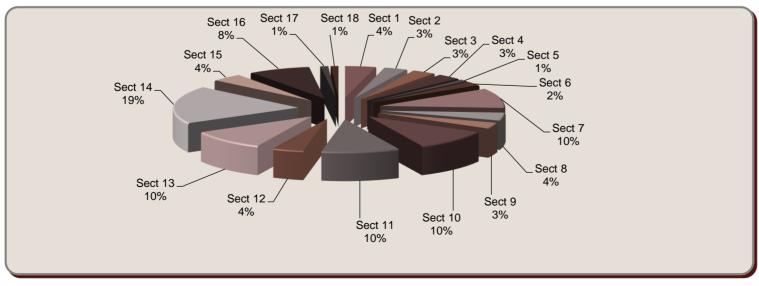

## **Automotive Service Technician (2019 AACS) Level 1 Exam Breakdown**

| Section # | Section                                 | Questions on Exam |
|-----------|-----------------------------------------|-------------------|
| Sect 1    | Safety                                  | 4                 |
| Sect 2    | Tools and Equipment                     | 3                 |
| Sect 3    | Fasteners, Tubing, Hoses and Fittings   | 3                 |
| Sect 4    | Hoisting and Lifting                    | 3                 |
| Sect 5    | Communication                           | 1                 |
| Sect 6    | Technical Information                   | 2                 |
| Sect 7    | Tires, Wheels, Hubs and Wheel Bearings  | 10                |
| Sect 8    | Oxy-Acetylene Welding (OAW) and Cutting | 4                 |
| Sect 9    | Gas Metal Arc Welding (GMAW)            | 3                 |
| Sect 10   | Suspension Systems 1                    | 10                |
| Sect 11   | Steering Systems 1                      | 10                |
| Sect 12   | Draft Shafts and Axles                  | 4                 |
| Sect 13   | Braking Systems 1 (Non-ABS)             | 10                |
| Sect 14   | Electrical and Electronic Principles    | 19                |
| Sect 15   | Body Components and Trim                | 4                 |
| Sect 16   | Engine Principles                       | 8                 |
| Sect 17   | Vehicle Maintenance Inspection          | 1                 |
| Sect 18   | Pre-Delivery Inspection                 | 1                 |
|           |                                         | 100               |