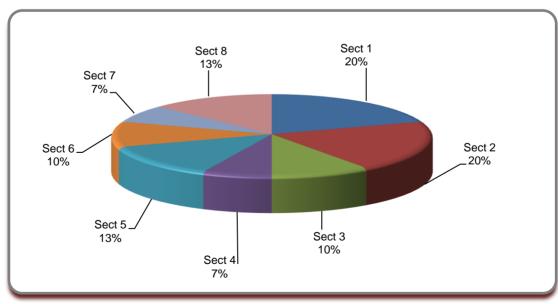

## Automotive Service Technician (2016 POT) Level 3 Exam Breakdown

| Automotive Service Technician |                                                   |                      |
|-------------------------------|---------------------------------------------------|----------------------|
| Section #                     | Section                                           | Questions<br>on Exam |
| Sect 1                        | Body Electrical, Options and Accessories          | 20                   |
| Sect 2                        | Vehicle Management Systems                        | 20                   |
| Sect 3                        | Transfer Cases and Four-Wheel Drive (4WD) Systems | 10                   |
| Sect 4                        | Fuel Delivery                                     | 7                    |
| Sect 5                        | Gasoline Fuel Systems                             | 13                   |
| Sect 6                        | Ignition Systems II                               | 10                   |
| Sect 7                        | Intake and Exhaust Systems                        | 7                    |
| Sect 8                        | Emission Control Systems                          | 13                   |
|                               |                                                   | 100                  |