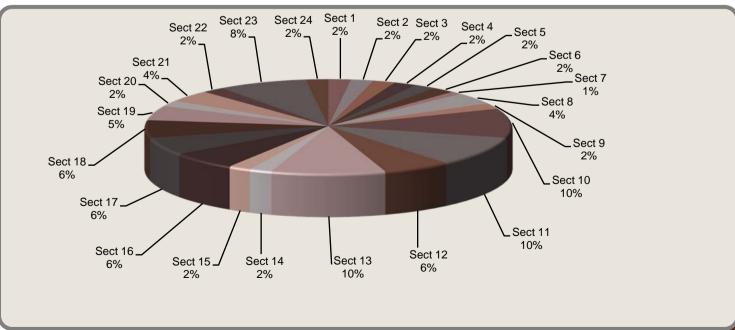

Partenariat pour la main-d'oeuvre de l'Antique

| Construction/Industrial Electrician Level 1<br>Exam Breakdown AACS 2017 |                                              |                      |
|-------------------------------------------------------------------------|----------------------------------------------|----------------------|
| Section #                                                               | Section                                      | Questions<br>on Exam |
| Sect 1                                                                  | Safety                                       | 2                    |
| Sect 2                                                                  | Tools and Equipment                          | 2                    |
| Sect 3                                                                  | Access Equipment                             | 2                    |
| Sect 4                                                                  | Hoisting, Lifting and Rigging                | 2                    |
| Sect 5                                                                  | Support Components                           | 2                    |
| Sect 6                                                                  | Communication and Trade Documentation        | 2                    |
| Sect 7                                                                  | Mentoring I                                  | 1                    |
| Sect 8                                                                  | Drawings, Schematics and Specifications I    | 4                    |
| Sect 9                                                                  | Worksite Preparation and Organization        | 2                    |
| Sect 10                                                                 | DC Theory                                    | 10                   |
| Sect 11                                                                 | DC Circuits                                  | 10                   |
| Sect 12                                                                 | Single-Phase AC Theory                       | 6                    |
| Sect 13                                                                 | Single-Phase AC Circuits I                   | 10                   |
| Sect 14                                                                 | Introduction to the Canadian Electrical Code | 2                    |
| Sect 15                                                                 | Grounding and Bonding I                      | 2                    |
| Sect 16                                                                 | Single Phase Services                        | 6                    |
| Sect 17                                                                 | Single Phase Power Distribution Equipment    | 6                    |
| Sect 18                                                                 | Conductors and Cables                        | 6                    |
| Sect 19                                                                 | Conduit, Tubing and Fittings                 | 5                    |
| Sect 20                                                                 | Raceways                                     | 2                    |
| Sect 21                                                                 | Boxes and Enclosures                         | 4                    |
| Sect 22                                                                 | Wiring Devices                               | 2                    |
| Sect 23                                                                 | Luminaires and Lighting Controls             | 8                    |
| Sect 24                                                                 | Introduction to Communication Systems        | 2                    |
|                                                                         |                                              | 100                  |