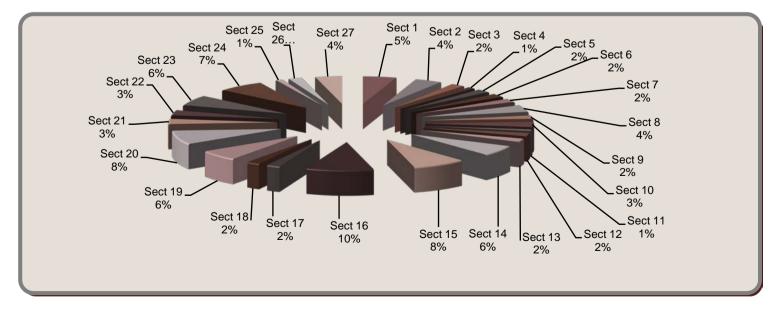

Atlantic Workforce Partnership Partenariat pour la main-d'oeuvre de l'Antique

| Heavy Duty Equipment Technician/Truck Transport Mechanic (2019 AACS)<br>Level 1 Exam Breakdown |                                              |                      |
|------------------------------------------------------------------------------------------------|----------------------------------------------|----------------------|
| Section #                                                                                      | Section                                      | Questions<br>on Exam |
| Sect 1                                                                                         | Safety                                       | 5                    |
| Sect 2                                                                                         | Tools and Equipment                          | 4                    |
| Sect 3                                                                                         | Hoisting and Lifting                         | 2                    |
| Sect 4                                                                                         | Communication and Documentation              | 1                    |
| Sect 5                                                                                         | Preventive Maintenance                       | 2                    |
| Sect 6                                                                                         | Start, Move and Park Vehicle                 | 2                    |
| Sect 7                                                                                         | Fasteners, Tubings, Hoses and Fittings       | 2                    |
| Sect 8                                                                                         | Lubrication and Fluids Servicing             | 4                    |
| Sect 9                                                                                         | Gaskets, Seals and Sealing Compounds         | 2                    |
| Sect 10                                                                                        | Bearings                                     | 3                    |
| Sect 11                                                                                        | Metallurgy                                   | 1                    |
| Sect 12                                                                                        | Cutting and Heating                          | 2                    |
| Sect 13                                                                                        | Metal Inert Gas (MIG) Welding                | 2                    |
| Sect 14                                                                                        | Tires, Rims, Wheels and Hubs                 | 6                    |
| Sect 15                                                                                        | Engine Principles                            | 8                    |
| Sect 16                                                                                        | Electrical and Electronic Principles         | 10                   |
| Sect 17                                                                                        | Batteries                                    | 2                    |
| Sect 18                                                                                        | Lighting Circuits                            | 2                    |
| Sect 19                                                                                        | Wiring Harnesses and Accessories             | 6                    |
| Sect 20                                                                                        | Introduction to Hydraulics                   | 8                    |
| Sect 21                                                                                        | Hydraulic Fittings, Piping, Tubing and Hoses | 3                    |
| Sect 22                                                                                        | Hydraulic Reservoirs, Coolers and Filters    | 3                    |
| Sect 23                                                                                        | Hydraulic Brake Systems I                    | 6                    |
| Sect 24                                                                                        | Introduction to Air Brake Systems            | 7                    |
| Sect 25                                                                                        | Ozone Depleting Substances                   | 1                    |
| Sect 26                                                                                        | Shielded Metal Arc Welding (SMAW)            | 2                    |
| Sect 27                                                                                        | Introduction to Steering System Components   | 4                    |
|                                                                                                |                                              |                      |