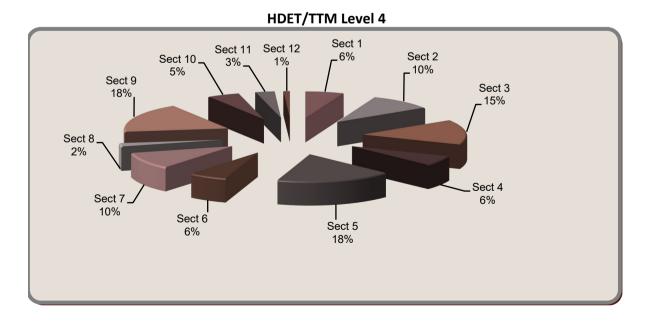

## **Level 4 Exam Breakdown**

| Section # | Section                                                 | Questions<br>on Exam |
|-----------|---------------------------------------------------------|----------------------|
| Sect 1    | Base Engine Diagnostics                                 | 6                    |
| Sect 2    | Diesel Fuel Injection Systems                           | 10                   |
| Sect 3    | Electronically-Controlled Diesel Fuel Injection Systems | 15                   |
| Sect 4    | Intake and Exhaust Systems                              | 6                    |
| Sect 5    | Emission Control Systems                                | 18                   |
| Sect 6    | Engine Brakes and Retarders                             | 6                    |
| Sect 7    | Diesel Engine Overhaul                                  | 10                   |
| Sect 8    | Gauges and Instrumentation                              | 2                    |
| Sect 9    | Vehicle Management Systems                              | 18                   |
| Sect 10   | Air Conditioning Systems                                | 5                    |
| Sect 11   | Heating and Ventilation Systems                         | 3                    |
| Sect 12   | Mentoring                                               | 1                    |
|           |                                                         | 100                  |