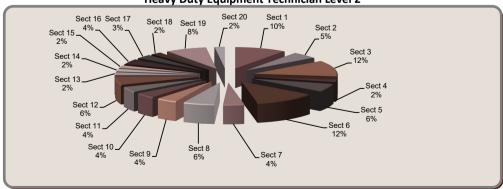

## **Heavy Duty Equipment Technician (2019 AACS)** Level 2 Exam Breakdown

| Section # | Section                                   | Questions on Exam |
|-----------|-------------------------------------------|-------------------|
| Sect 1    | Hydraulic Pumps and Motors                | 10                |
| Sect 2    | Hydraulic Cylinders                       | 5                 |
| Sect 3    | Control Valves                            | 12                |
| Sect 4    | Accumulators                              | 2                 |
| Sect 5    | Hydraulic Brake Systems II                | 6                 |
| Sect 6    | Hydraulic Systems Diagnostics and Testing | 12                |
| Sect 7    | Front and Rear Suspensions                | 4                 |
| Sect 8    | Track-Type Undercarriage                  | 6                 |
| Sect 9    | Hydrostatic Drives                        | 4                 |
| Sect 10   | Final Drives                              | 4                 |
| Sect 11   | Hydraulic Steering Systems                | 4                 |
| Sect 12   | Tracked Steering Systems                  | 6                 |
| Sect 13   | Cabs and Protective Structures            | 2                 |
| Sect 14   | Fire Suppression Units                    | 2                 |
| Sect 15   | Pneumatic Systems                         | 2                 |
| Sect 16   | Blades, Buckets and Cutting Edges         | 4                 |
| Sect 17   | Winches, Wire Ropes and Accessories       | 3                 |
| Sect 18   | Hydraulic Attachments                     | 2                 |
| Sect 19   | Frames and Structures                     | 8                 |
| Sect 20   | Material Handling Equipment               | 2                 |
|           |                                           | 100               |