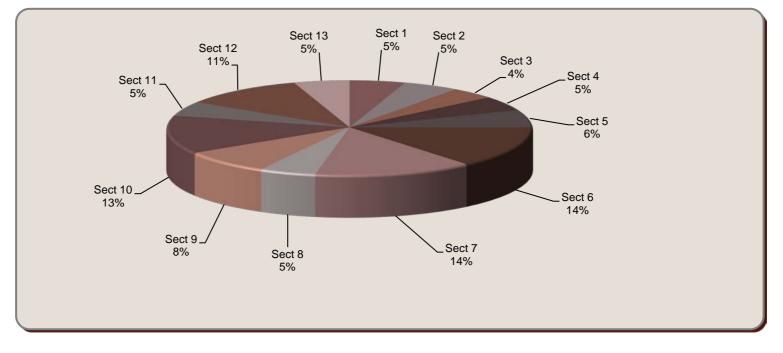

Atlantic Workforce Partnership

Partenariat pour la main-d'oeuvre de l'Antique

Employment and Emploi et Social Development Canada Développement social Canada

| Instrumentation and Control Technician (2017 AACS)<br>Level 1 Exam Breakdown |                                                      |                      |
|------------------------------------------------------------------------------|------------------------------------------------------|----------------------|
| Section #                                                                    | Section                                              | Questions<br>on Exam |
| Sect 1                                                                       | Safety                                               | 5                    |
| Sect 2                                                                       | Tools and Equipment                                  | 5                    |
| Sect 3                                                                       | Material Handling Equipment                          | 4                    |
| Sect 4                                                                       | Communication and Trade Documentation                | 5                    |
| Sect 5                                                                       | Intro to Drawings, Schematics, Specs                 | 6                    |
| Sect 6                                                                       | Direct Current (DC) Theory                           | 14                   |
| Sect 7                                                                       | Series and Parallel Circuits                         | 14                   |
| Sect 8                                                                       | Voltage Drop and Power Loss                          | 5                    |
| Sect 9                                                                       | Conductors and Cables                                | 8                    |
| Sect 10                                                                      | On-off Control Devices                               | 13                   |
| Sect 11                                                                      | Wireways, Raceways and Fittings                      | 5                    |
| Sect 12                                                                      | Introduction to Pressure Measurement and Calibration | 11                   |
| Sect 13                                                                      | Tubing and Piping Systems                            | 5                    |
|                                                                              |                                                      | 100                  |