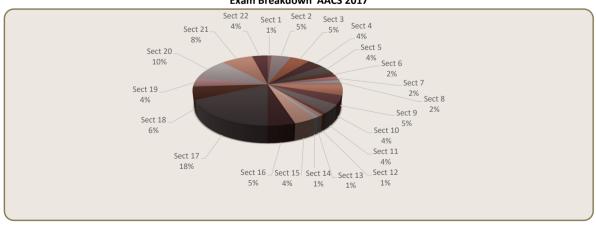

## **Industrial Electrician Level 4**

| Exam Breakdown AACS 2017 |                                                                                      |                   |
|--------------------------|--------------------------------------------------------------------------------------|-------------------|
| Section #                | Section                                                                              | Questions on Exam |
| Sect 1                   | Ground Fault Detection Systems II                                                    | 1                 |
| Sect 2                   | Power Conditioning, Uninterruptible Power Supply (UPS) and Surge Suppression Systems | 5                 |
| Sect 3                   | High Voltage Equipment                                                               | 5                 |
| Sect 4                   | High Voltage Cables                                                                  | 4                 |
| Sect 5                   | Renewable Energy and Storage Systems II                                              | 4                 |
| Sect 6                   | Single-Phase Motors II                                                               | 2                 |
| Sect 7                   | DC Motors III                                                                        | 2                 |
| Sect 8                   | Three-Phase Motors II                                                                | 2                 |
| Sect 9                   | Commissions and Decommissions Systems                                                | 5                 |
| Sect 10                  | Fire Alarm Systems                                                                   | 4                 |
| Sect 11                  | Security and Surveillance Systems                                                    | 4                 |
| Sect 12                  | Communication Systems (Voice/Data/Video and Community Antenna Television)            | 1                 |
| Sect 13                  | Communication Systems (Public Address and Intercom Systems)                          | 1                 |
| Sect 14                  | Communication Systems (Nurse Call Systems)                                           | 1                 |
| Sect 15                  | Building Automation and Control Systems                                              | 4                 |
| Sect 16                  | Predictive / Preventative Maintenance                                                | 5                 |
| Sect 17                  | Automated Control Systems                                                            | 18                |
| Sect 18                  | Pneumatic Control Systems                                                            | 6                 |
| Sect 19                  | Hydraulic Circuits and Control Systems                                               | 4                 |
| Sect 20                  | Discrete and Analog Devices                                                          | 10                |
| Sect 21                  | Process Control                                                                      | 8                 |
| Sect 22                  | Environmental Control Systems                                                        | 4                 |
|                          |                                                                                      | 100               |