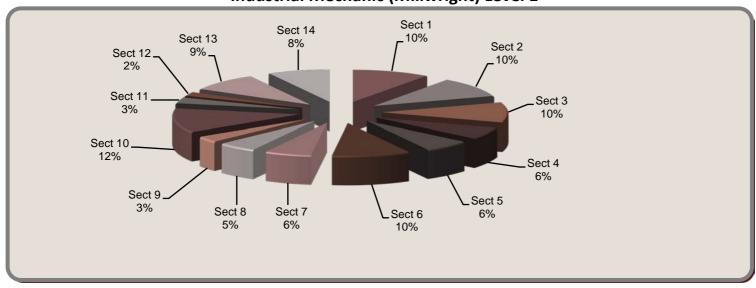

## Industrial Mechanic (Millwright) (2019 AACS) **Level 1 Exam Breakdown**

| Section # | Section                               | Questions on Exam |
|-----------|---------------------------------------|-------------------|
| Sect 1    | Safety                                | 10                |
| Sect 2    | Hand and Portable Power Tools         | 10                |
| Sect 3    | Stationary Tools and Equipment        | 10                |
| Sect 4    | Access and Fall Protection Awareness  | 6                 |
| Sect 5    | Lubricants                            | 6                 |
| Sect 6    | Measuring and Layout                  | 10                |
| Sect 7    | Metallurgy and Metals                 | 6                 |
| Sect 8    | Oxy-Fuel Cutting and Welding          | 5                 |
| Sect 9    | Plasma Arc Cutting                    | 3                 |
| Sect 10   | Rigging, Hoisting, Lifting and Moving | 12                |
| Sect 11   | Communication and Trade Documentation | 3                 |
| Sect 12   | Work Planning                         | 2                 |
| Sect 13   | Fasteners and Retainers               | 9                 |
| Sect 14   | Mechanical Drawings                   | 8                 |
|           |                                       | 100               |