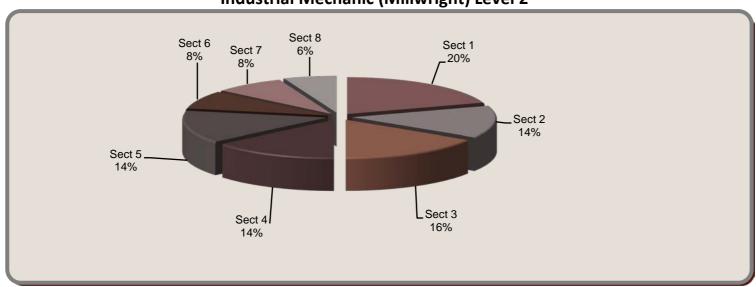

## Industrial Mechanic (Millwright) (2019 AACS) Level 2 Exam Breakdown

| Section # | Section                           | Questions<br>on Exam |
|-----------|-----------------------------------|----------------------|
| Sect 1    | Shafts, Bearings and Seals        | 20                   |
| Sect 2    | Couplings, Clutches and Brakes    | 14                   |
| Sect 3    | Chain and Belt Drive Systems      | 16                   |
| Sect 4    | Gear Systems                      | 14                   |
| Sect 5    | Shaft Alignment I                 | 14                   |
| Sect 6    | Shielded Metal Arc Welding (SMAW) | 8                    |
| Sect 7    | Gas Metal Arc Welding (GMAW)      | 8                    |
| Sect 8    | Gas Tungsten Arc Welding (GTAW)   | 6                    |
|           |                                   | 100                  |