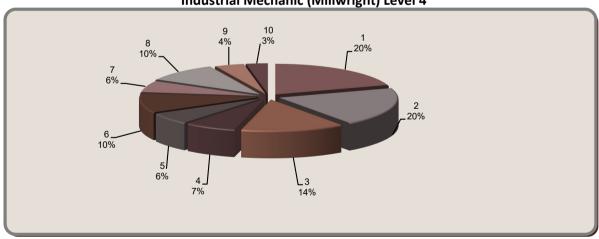

## Industrial Mechanic (Millwright) (2019 AACS) Level 4 Exam Breakdown

| Section # | Section                                 | Questions<br>on Exam |
|-----------|-----------------------------------------|----------------------|
| 1         | Prime Movers                            | 20                   |
| 2         | Conveying Systems                       | 20                   |
| 3         | Preventative and Predictive Maintenance | 14                   |
| 4         | Vibration Analysis                      | 7                    |
| 5         | Balancing                               | 6                    |
| 6         | Non-Destructive Testing                 | 10                   |
| 7         | Fluid Analysis                          | 6                    |
| 8         | Commissioning and Decommissioning       | 10                   |
| 9         | Robotics and Automated Equipment        | 4                    |
| 10        | Mentoring                               | 3                    |
|           |                                         | 100                  |