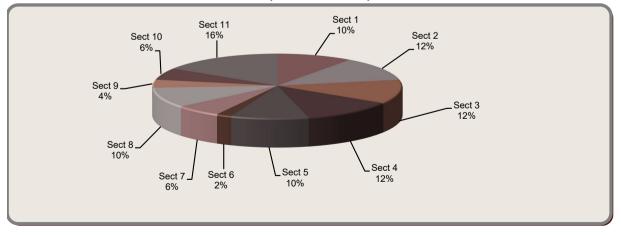

Atlantic Workforce Partnership

Partenariat pour la main-d'oeuvre de l'Antique

Employment and Emploi et Social Development Canada Développement social Canada

| Insulator (Heat and Frost) (2021 AACS)<br>Level 2 Exam Breakdown |                                          |                      |
|------------------------------------------------------------------|------------------------------------------|----------------------|
| Section #                                                        | Section                                  | Questions<br>on Exam |
| Sect 1                                                           | Drawings                                 | 10                   |
| Sect 2                                                           | Tank, Vessel and Equipment I             | 12                   |
| Sect 3                                                           | Plumbing and Mechanical Piping II        | 12                   |
| Sect 4                                                           | Mechanical Ducting I                     | 12                   |
| Sect 5                                                           | Mechanical Equipment I                   | 10                   |
| Sect 6                                                           | Soundproofing                            | 2                    |
| Sect 7                                                           | Underground Systems                      | 6                    |
| Sect 8                                                           | Sealers Coatings and Spray-On Insulation | 10                   |
| Sect 9                                                           | Refractory Systems                       | 4                    |
| Sect 10                                                          | Cryogenic Systems                        | 6                    |
| Sect 11                                                          | Trade Practices I                        | 16                   |
|                                                                  |                                          | 100                  |