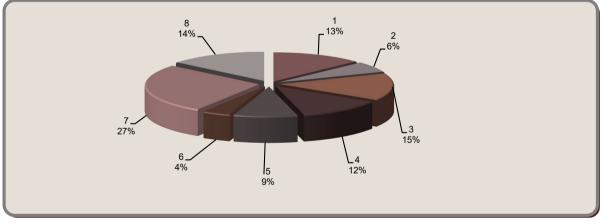

Atlantic Workforce Partnership

Partenariat pour la main-d'oeuvre de l'Antique

Employment and Emploi et Social Development Canada Développement social Canada

| Industrial Mechanic (Millwright) (2019 AACS)<br>Level 3 Exam Breakdown |                              |                      |
|------------------------------------------------------------------------|------------------------------|----------------------|
| Section #                                                              | Section                      | Questions<br>on Exam |
| 1                                                                      | Shaft Alignment II           | 13                   |
| 2                                                                      | Fans and Blowers             | 6                    |
| 3                                                                      | Pumps                        | 15                   |
| 4                                                                      | Compressors                  | 12                   |
| 5                                                                      | Process Piping               | 9                    |
| 6                                                                      | Process Tanks and Containers | 4                    |
| 7                                                                      | Hydraulic Systems            | 27                   |
| 8                                                                      | Pneumatic and Vacuum Systems | 14                   |
|                                                                        |                              | 100                  |