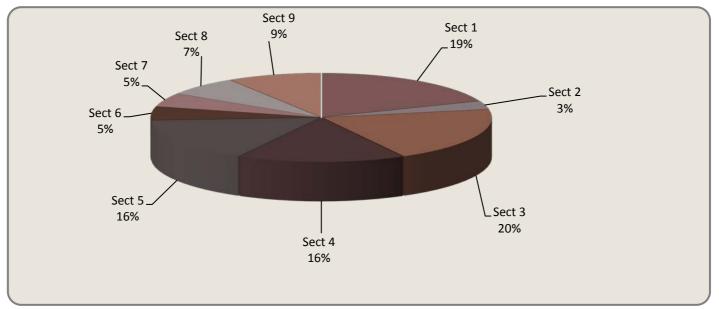

Atlantic Workforce Partnership

Partenariat pour la main-d'oeuvre de l'Antique Employment and Emploi et Scoial Development Canada Developpement social Canada

| Metal Fabricator/Fitter (2016 AACS)<br>Level 3 Exam Breakdown |                                           |                      |
|---------------------------------------------------------------|-------------------------------------------|----------------------|
| Section #                                                     | Section                                   | Questions<br>on Fxam |
| Sect 1                                                        | Drawings III                              | 19                   |
| Sect 2                                                        | Automated Shape Cutting Machines          | 3                    |
| Sect 3                                                        | Layout - Complex Components and Templates | 20                   |
| Sect 4                                                        | Fabrication - Complex Components          | 16                   |
| Sect 5                                                        | Fit and Assemble - Complex Assemblies     | 16                   |
| Sect 6                                                        | Finish Preparation                        | 5                    |
| Sect 7                                                        | Communication and Work Planning           | 5                    |
| Sect 8                                                        | Quality Assurance/Control II              | 7                    |
| Sect 9                                                        | Metallurgy III                            | 9                    |
|                                                               |                                           | 100                  |