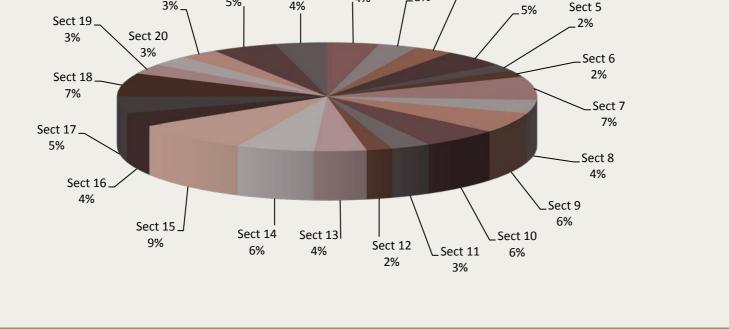

Atlantic Workforce Partnership

Partenariat pour la main-d'oeuvre de l'Antique Employment and Emploi et Scoial Development Canada Developpement social Canada

| Metal Fabricator/Fitter (2016 AACS)<br>Level 1 Exam Breakdown |                                                                    |                      |  |  |  |  |  |  |
|---------------------------------------------------------------|--------------------------------------------------------------------|----------------------|--|--|--|--|--|--|
| Section #                                                     | Section                                                            | Questions<br>on Exam |  |  |  |  |  |  |
| Sect 1                                                        | Safety                                                             | 4                    |  |  |  |  |  |  |
| Sect 2                                                        | Tools and Equipment                                                | 3                    |  |  |  |  |  |  |
| Sect 3                                                        | Stationary Machinery                                               | 3                    |  |  |  |  |  |  |
| Sect 4                                                        | Hoisting, Lifting and Rigging                                      | 5                    |  |  |  |  |  |  |
| Sect 5                                                        | Access Equipment                                                   | 2                    |  |  |  |  |  |  |
| Sect 6                                                        | Communication and Trade Documentation                              | 2                    |  |  |  |  |  |  |
| Sect 7                                                        | Introduction to Welding Processes                                  | 7                    |  |  |  |  |  |  |
| Sect 8                                                        | Shielded Metal Arc Welding I - Set up, Strike and Maintain an Arc  | 4                    |  |  |  |  |  |  |
| Sect 9                                                        | Shielded Metal Arc Welding II - Fillet Weld, All Positions         | 6                    |  |  |  |  |  |  |
| Sect 10                                                       | Gas Metal Arc Welding I - Set up and Maintain an Arc               | 6                    |  |  |  |  |  |  |
| Sect 11                                                       | Flux Core Arc Welding I - Set up and Deposit a Weld                | 3                    |  |  |  |  |  |  |
| Sect 12                                                       | Metal Core Arc Welding I - Set up and Deposit a Weld               | 2                    |  |  |  |  |  |  |
| Sect 13                                                       | Weld Faults                                                        | 4                    |  |  |  |  |  |  |
| Sect 14                                                       | Fabrication Fundamentals                                           | 6                    |  |  |  |  |  |  |
| Sect 15                                                       | Drawings                                                           | 9                    |  |  |  |  |  |  |
| Sect 16                                                       | Introduction to Layout and Pattern Development                     | 4                    |  |  |  |  |  |  |
| Sect 17                                                       | Gas Metal Arc Welding II - Fillet Weld, All Positions              | 5                    |  |  |  |  |  |  |
| Sect 18                                                       | Oxy-fuel                                                           | 7                    |  |  |  |  |  |  |
| Sect 19                                                       | Electric Arc Cutting and Gouging                                   | 3                    |  |  |  |  |  |  |
| Sect 20                                                       | Plasma Arc Cutting and Gouging                                     | 3                    |  |  |  |  |  |  |
| Sect 21                                                       | Metallurgy I                                                       | 3                    |  |  |  |  |  |  |
| Sect 22                                                       | Groove Welding I - Shielded Metal Arc Welding, Flat and Horizontal | 5                    |  |  |  |  |  |  |
| Sect 23                                                       | Groove Welding II - Gas Metal Arc Welding, Flat and Horizontal     | 4                    |  |  |  |  |  |  |
|                                                               |                                                                    | 100                  |  |  |  |  |  |  |