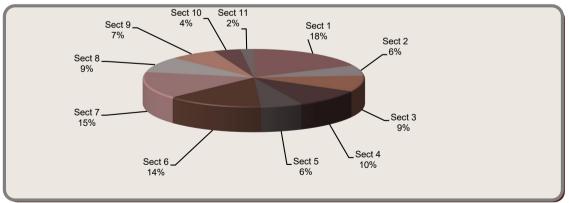

Atlantic Workforce Partnership

Partenariat pour la main-d'oeuvre de l'Antique

Employment and Emploi et Scoial Development Canada Developpement social Canada

| Plumber (2017 AACS)<br>Level 4 Exam Breakdown |                                       |                      |
|-----------------------------------------------|---------------------------------------|----------------------|
| Section #                                     | Section                               | Questions<br>on Exam |
| Sect 1                                        | Gas Piping Systems                    | 18                   |
| Sect 2                                        | Medical Gas Systems                   | 6                    |
| Sect 3                                        | Low Pressure Steam Systems            | 9                    |
| Sect 4                                        | Private Sewage Treatment Systems      | 10                   |
| Sect 5                                        | Commercial Sewage Treatment Systems   | 6                    |
| Sect 6                                        | Cross Connection Control              | 14                   |
| Sect 7                                        | Pressure Systems (Rural Water Supply) | 15                   |
| Sect 8                                        | Water Treatment Systems               | 9                    |
| Sect 9                                        | Process Piping Systems                | 7                    |
| Sect 10                                       | Job Planning and Trade Documentation  | 4                    |
| Sect 11                                       | Mentoring                             | 2                    |
|                                               |                                       | 100                  |