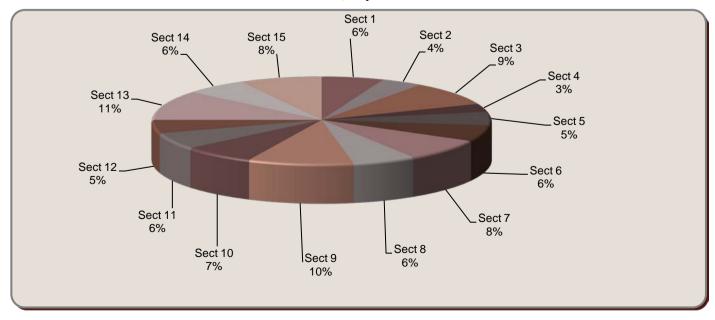

**Atlantic Workforce** Partnership

Partenariat pour la main-d'oeuvre de l'Antique

| Steamfitter/Pipefitter Level 1<br>Exam Breakdown AACS 2017 |                                                         |                      |
|------------------------------------------------------------|---------------------------------------------------------|----------------------|
| Section #                                                  | Section                                                 | Questions<br>on Exam |
| Sect 1                                                     | Safety                                                  | 6                    |
| Sect 2                                                     | Communication and Trade Documentation                   | 4                    |
| Sect 3                                                     | Tools and Equipment                                     | 9                    |
| Sect 4                                                     | Access Equipment                                        | 3                    |
| Sect 5                                                     | Introduction to Welding                                 | 5                    |
| Sect 6                                                     | Fuel Brazing and Soldering                              | 6                    |
| Sect 7                                                     | Rigging, Hoisting and Lifting                           | 8                    |
| Sect 8                                                     | Bracket, Support, Hanger, Guides and Anchor Fabrication | 6                    |
| Sect 9                                                     | Drawings and Specifications I                           | 10                   |
| Sect 10                                                    | Copper Tube and Tubing                                  | 7                    |
| Sect 11                                                    | Pipe and Tube Bending                                   | 6                    |
| Sect 12                                                    | Plastic Piping                                          | 5                    |
| Sect 13                                                    | Carbon Steel Piping                                     | 11                   |
| Sect 14                                                    | Stainless Steel Piping                                  | 6                    |
| Sect 15                                                    | Piping Valves                                           | 8                    |
|                                                            |                                                         | 100                  |