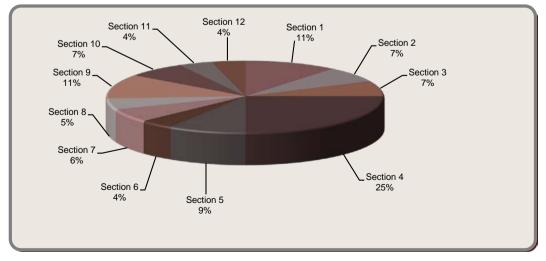

Atlantic Workforce Partnership Partenariat pour la main-d'oeuvre de l'Antique

Employment and Social Development Canada

Emploi et Canada Développement social Canada

| Steamfitter/Pipefitter (AACS 2017)<br>Level 4 Exam Breakdown |                                       |                      |
|--------------------------------------------------------------|---------------------------------------|----------------------|
| Section #                                                    | Section                               | Questions<br>on Exam |
| Section 1                                                    | Complex Hoisting, Lifting and Rigging | 11                   |
| Section 2                                                    | Hydraulic Systems                     | 7                    |
| Section 3                                                    | Compressed Air and Pneumatic Systems  | 7                    |
| Section 4                                                    | High Pressure Steam Systems           | 25                   |
| Section 5                                                    | Refrigeration Systems                 | 9                    |
| Section 6                                                    | Heat Recovery Systems                 | 4                    |
| Section 7                                                    | Geo-Exchange and Geothermal Systems   | 6                    |
| Section 8                                                    | Solar Heating Systems                 | 5                    |
| Section 9                                                    | Process Piping Systems                | 11                   |
| Section 10                                                   | System Testing and Commissioning      | 7                    |
| Section 11                                                   | Job Planning                          | 4                    |
| Section 12                                                   | Quality Control                       | 4                    |
|                                                              |                                       | 100                  |