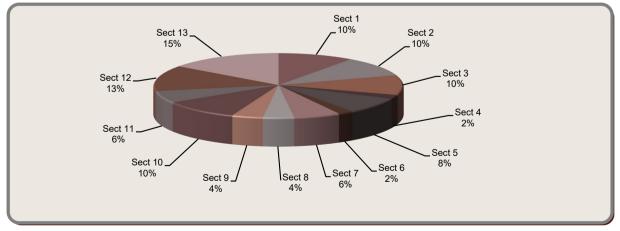

Atlantic Workforce Partnership

Partenariat pour la main-d'oeuvre de l'Antique

Employment and Emploi et Social Development Canada Développement social Canada

| Sheet Metal Worker (2022 AACS)<br>Level 1 Exam Breakdown |                                                |                      |
|----------------------------------------------------------|------------------------------------------------|----------------------|
| Section #                                                | Section                                        | Questions<br>on Exam |
| Sect 1                                                   | Safety                                         | 10                   |
| Sect 2                                                   | Tools and Equipment                            | 10                   |
| Sect 3                                                   | Sheet Metal Math Fundamentals                  | 10                   |
| Sect 4                                                   | Communication and Trade Documentation          | 2                    |
| Sect 5                                                   | Gas Metal Arc Welding (GMAW) I                 | 8                    |
| Sect 6                                                   | Resistance Spot Welding                        | 2                    |
| Sect 7                                                   | Oxy-Fuel and Plasma Arc Cutting                | 6                    |
| Sect 8                                                   | Soft Soldering                                 | 4                    |
| Sect 9                                                   | Stationary and Mobile Work Platforms           | 4                    |
| Sect 10                                                  | Hoisting, Rigging and Positioning Equipment    | 10                   |
| Sect 11                                                  | Metallurgy                                     | 6                    |
| Sect 12                                                  | Pattern Development (Simple and Straight Line) | 13                   |
| Sect 13                                                  | Fabrication and Installation Fundamentals      | 15                   |
|                                                          |                                                | 100                  |