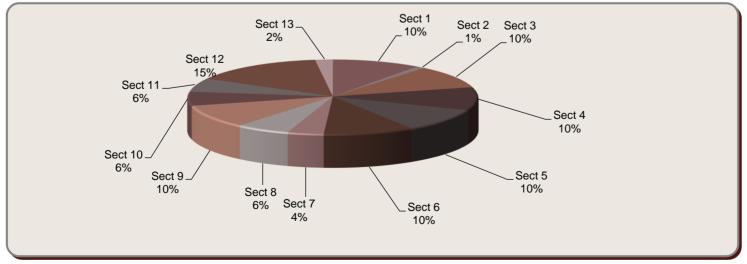

Atlantic Workforce Partnership

Partenariat pour la main-d'oeuvre de l'Antique

Employment and Emploi et Social Development Canada Développement social Canada

| Sheet Metal Worker (2022 AACS)<br>Level 2 Exam Breakdown |                                                 |                      |
|----------------------------------------------------------|-------------------------------------------------|----------------------|
| Section #                                                | Section                                         | Questions<br>on Exam |
| Sect 1                                                   | Drawings I                                      | 10                   |
| Sect 2                                                   | Hard Soldering and Brazing                      | 1                    |
| Sect 3                                                   | Parallel Line Development (Round Duct Fittings) | 10                   |
| Sect 4                                                   | Radial Line Development (Right Cones)           | 10                   |
| Sect 5                                                   | Triangulation (Plan View)                       | 10                   |
| Sect 6                                                   | Shielded Metal Arc Welding (SMAW)               | 10                   |
| Sect 7                                                   | Gas Metal Arc Welding (GMAW) II                 | 4                    |
| Sect 8                                                   | Design and Field Modification                   | 6                    |
| Sect 9                                                   | Architectural Metal Systems                     | 10                   |
| Sect 10                                                  | Chimneys, Breeching and Venting                 | 6                    |
| Sect 11                                                  | Air Quality Management                          | 6                    |
| Sect 12                                                  | Air Handling Systems I                          | 15                   |
| Sect 13                                                  | Exterior Components                             | 2                    |
|                                                          |                                                 | 100                  |