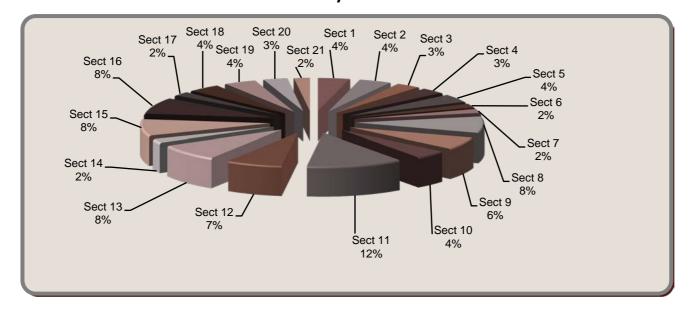

**Atlantic Workforce** Partnership

Partenariat pour la main-d'oeuvre de l'Antique

| Sprinkler Fitter (2019 AACS) Level 1 Exam Breakdown |                                              |                   |
|-----------------------------------------------------|----------------------------------------------|-------------------|
| Section #                                           | Section                                      | Questions on Exam |
| Sect 1                                              | Safety                                       | 4                 |
| Sect 2                                              | Tools and Equipment                          | 4                 |
| Sect 3                                              | Access Equipment                             | 3                 |
| Sect 4                                              | Rigging, Hoisting and Lifting                | 3                 |
| Sect 5                                              | Drawings I                                   | 4                 |
| Sect 6                                              | Trade Related Documents                      | 2                 |
| Sect 7                                              | Communication Techniques                     | 2                 |
| Sect 8                                              | Steel Pipe and Fittings                      | 8                 |
| Sect 9                                              | Plastic Pipe and Fittings                    | 6                 |
| Sect 10                                             | Copper Pipe and Tubing                       | 4                 |
| Sect 11                                             | Sprinkler Heads and Nozzles                  | 12                |
| Sect 12                                             | Supports and Hangers                         | 7                 |
| Sect 13                                             | Pipe Design and Installation I               | 8                 |
| Sect 14                                             | Soldering, Brazing and Oxy-Acetylene Cutting | 2                 |
| Sect 15                                             | Wet Pipe Sprinkler Systems                   | 8                 |
| Sect 16                                             | Dry Pipe Sprinkler Systems                   | 8                 |
| Sect 17                                             | Antifreeze Sprinkler Systems                 | 2                 |
| Sect 18                                             | Pre-Action Systems I                         | 4                 |
| Sect 19                                             | Deluge Systems I                             | 4                 |
| Sect 20                                             | System Drainage I                            | 3                 |
| Sect 21                                             | Principals of Electricity                    | 2                 |
|                                                     |                                              | 100               |