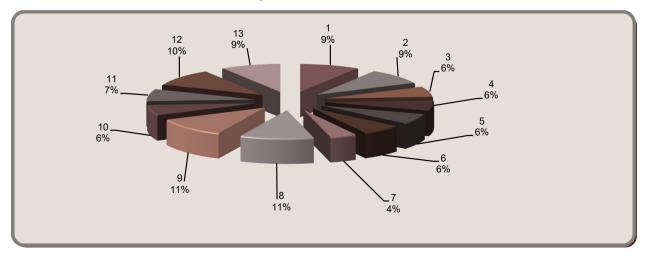

Atlantic Workforce Partnership Partenariat pour la main-d'oeuvre de l'Antique

Employment and Social Developme Emploi et Développement social Canada

| Sprinkler Fitter (2019 AACS)<br>Level 2 Exam Breakdown |                                                        |                      |
|--------------------------------------------------------|--------------------------------------------------------|----------------------|
| Section #                                              | Section                                                | Questions<br>on Exam |
| 1                                                      | Pipe Design and Installation II                        | 9                    |
| 2                                                      | Drawings II                                            | 9                    |
| 3                                                      | System Drainage II                                     | 6                    |
| 4                                                      | Commissioning Water Supply Systems I                   | 6                    |
| 5                                                      | Commissioning Fire Protections Systems I               | 6                    |
| 6                                                      | Seismic Protection                                     | 6                    |
| 7                                                      | Cross-connection Control                               | 4                    |
| 8                                                      | Standpipe and Hose Systems                             | 11                   |
| 9                                                      | Water Supply, Hydrants and Fire Department Connections | 11                   |
| 10                                                     | Detection Devices                                      | 6                    |
| 11                                                     | Signal-Initiating Devices                              | 7                    |
| 12                                                     | Pre-Action Systems II                                  | 10                   |
| 13                                                     | Deluge Systems II                                      | 9                    |
|                                                        |                                                        | 100                  |