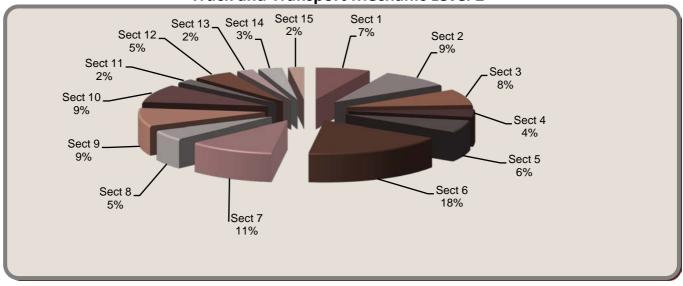

## Truck and Transport Mechanic (2019 AACS) Level 2 Exam Breakdown

| Section # | Section                                        | Questions on Exam |
|-----------|------------------------------------------------|-------------------|
| Sect 1    | Front Axles and Suspension Systems             | 7                 |
| Sect 2    | Rear Axles and Suspension Systems              | 9                 |
| Sect 3    | Wheel and Axle Alignment                       | 8                 |
| Sect 4    | Frames and Chassis                             | 4                 |
| Sect 5    | Power Assisted Steering                        | 6                 |
| Sect 6    | Dual Air Brake Systems                         | 18                |
| Sect 7    | Anti-lock Braking and Traction Control Systems | 11                |
| Sect 8    | Cab Components                                 | 5                 |
| Sect 9    | Trailer Coupling Devices                       | 9                 |
| Sect 10   | Truck Bodies and Trailers                      | 9                 |
| Sect 11   | Vehicle Safety Inspections                     | 2                 |
| Sect 12   | Hydraulic Pumps                                | 5                 |
| Sect 13   | Hydraulic Cylinders                            | 2                 |
| Sect 14   | Control Valves                                 | 3                 |
| Sect 15   | Accumulators                                   | 2                 |
|           |                                                | 100               |