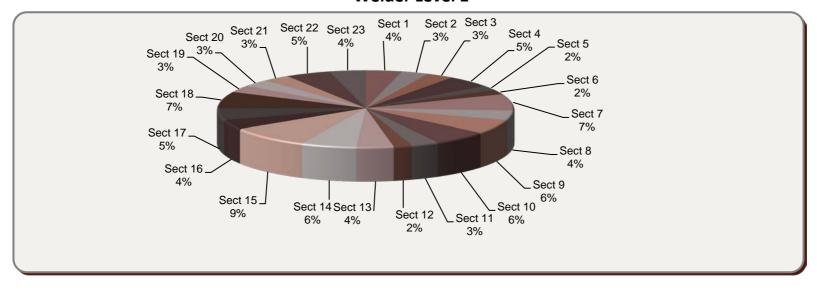

## Welder (2016 AACS) **Level 1 Exam Breakdown** Questions Section # Section on Exam Sect 1 Safety 4 Sect 2 Tools and Equipment 3 3 Sect 3 **Stationary Machinery** 5 Sect 4 Hoisting, Lifting and Rigging Sect 5 Access Equipment 2 2 Sect 6 **Communication and Trade Documentation** Sect 7 Introduction to Welding Processes 7 Shielded Metal Arc Welding I - Set up, Strike and Maintain an Arc 4 Sect 8 6 Sect 9 Shielded Metal Arc Welding II - Fillet Weld, All Positions Gas Metal Arc Welding I - Set up and Maintain an Arc 6 Sect 10 Sect 11 Flux Core Arc Welding I - Set up and Deposit a Weld Metal Core Arc Welding I - Set up and Deposit a Weld 2 Sect 12 Weld Faults 4 Sect 13 6 Sect 14 **Fabrication Fundamentals** 9 Sect 15 Drawings Sect 16 Introduction to Layout and Pattern Development 4 Sect 17 Gas Metal Arc Welding II - Fillet Weld, All Positions 5 Sect 18 Oxy-fuel 7 3 Sect 19 **Electric Arc Cutting and Gouging** Sect 20 3 Plasma Arc Cutting and Gouging Sect 21 3 Metallurgy I Groove Welding I - Shielded Metal Arc Welding, Flat and Horizontal Sect 22 5 Groove Welding II - Gas Metal Arc Welding, Flat and Horizontal Sect 23 4

## **Welder Level 1**