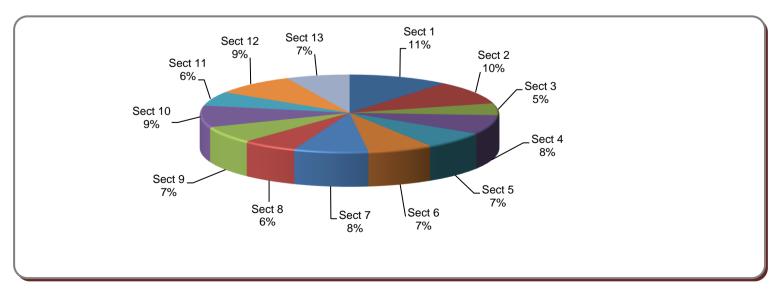

## Carpenter (2016 AACS) Level 3 Exam Breakdown

| Section # | Section                                          | Questions<br>on Exam |
|-----------|--------------------------------------------------|----------------------|
| Sect 1    | Hip Roof Layout and Framing                      | 11                   |
| Sect 2    | Equal Slope Intersecting Roof Layout and Framing | 10                   |
| Sect 3    | Fixtures and Hardware                            | 5                    |
| Sect 4    | Interior Trim                                    | 8                    |
| Sect 5    | Cabinets, Countertops and Built-in Units         | 7                    |
| Sect 6    | Stair Forms                                      | 7                    |
| Sect 7    | Interior Wall Systems                            | 8                    |
| Sect 8    | Ceilings                                         | 6                    |
| Sect 9    | Pre-Cast Concrete                                | 7                    |
| Sect 10   | Suspended Slab and Beam Forms                    | 9                    |
| Sect 11   | Excavation, Shoring and Underpinning             | 6                    |
| Sect 12   | Column and Vertical Forms                        | 9                    |
| Sect 13   | Interior Doors and Windows                       | 7                    |
|           |                                                  | 100                  |