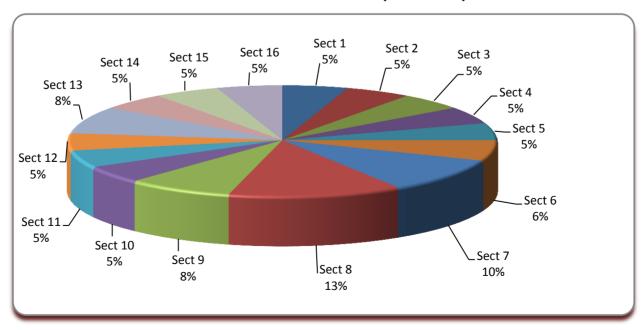

|           | Electrician Block 1 Exam Breakdown (2013 POT) |                   |
|-----------|-----------------------------------------------|-------------------|
| Section # | Section                                       | Questions on Exam |
| Sect 1    | Safety & Codes                                | 5                 |
| Sect 2    | Blueprint                                     | 5                 |
| Sect 3    | Tools and Equipment                           | 5                 |
| Sect 4    | DC Theory / Series & Parallel Circuits        | 5                 |
| Sect 5    | Conductors & Cables / Voltage Drop            | 5                 |
| Sect 6    | Raceway Installation                          | 6                 |
| Sect 7    | Fundamental Wiring                            | 10                |
| Sect 8    | Single-Phase Theory                           | 13                |
| Sect 9    | Three-Phase Theory                            | 8                 |
| Sect 10   | Distribution Equipment / Protective Devices   | 5                 |
| Sect 11   | Lighting & Controls                           | 5                 |
| Sect 12   | Heating Systems                               | 5                 |
| Sect 13   | Single-Phase Service Entrance                 | 8                 |
| Sect 14   | Transformers                                  | 5                 |
| Sect 15   | Single-Phase Motors                           | 5                 |
| Sect 16   | Three-Phase Service Entrance                  | 5                 |
|           |                                               | 100               |