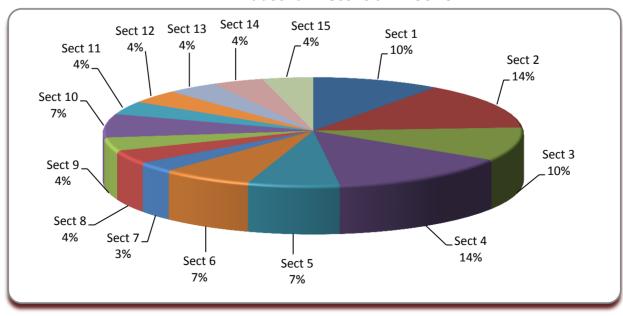

## Industrial Electrician (2013 POT) Block 3 Exam Breakdown

| Electrician |                                        |                   |
|-------------|----------------------------------------|-------------------|
| Section #   | Section                                | Questions on Exam |
| Sect 1      | General Trade Practices                | 10                |
| Sect 2      | Digital Electronics                    | 14                |
| Sect 3      | Pneumatic Control Systems              | 10                |
| Sect 4      | Distribution System Conditioning       | 14                |
| Sect 5      | High Voltage Breakers and Starters     | 7                 |
| Sect 6      | High Voltage Wiring                    | 7                 |
| Sect 7      | Hydraulic Circuits and Control Systems | 3                 |
| Sect 8      | Vibration Analysis                     | 4                 |
| Sect 9      | Exit / Emergency Lighting Systems      | 4                 |
| Sect 10     | Emergency Stand-by Units               | 7                 |
| Sect 11     | Cathodic Protection Systems            | 4                 |
| Sect 12     | Environmental Control Systems          | 4                 |
| Sect 13     | Building Automation Systems            | 4                 |
| Sect 14     | Explosion Proof Equipment              | 4                 |
| Sect 15     | Introduction to Commissioning          | 4                 |
|             | •                                      | 100               |