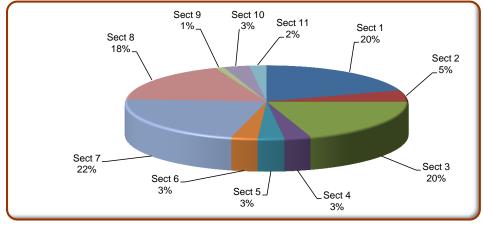

## Plumber (2011 POT) Block 2 Exam Breakdown

| Plumber (2011 POT) |                                             |                      |
|--------------------|---------------------------------------------|----------------------|
| Section #          | Section                                     | Questions<br>on Exam |
| Sect 1             | General Trade Practices                     | 20                   |
| Sect 2             | Blueprint 3 (Heavy Commercial/Industrial)   | 5                    |
| Sect 3             | Hydronic Heating 2                          | 20                   |
| Sect 4             | Introduction to Electricity                 | 3                    |
| Sect 5             | Introduction to Gas Piping I (Low Pressure) | 3                    |
| Sect 6             | Medical Gas Systems                         | 3                    |
| Sect 7             | Commercial Drainage, Waste and Venting 2    | 22                   |
| Sect 8             | Commercial Appliances, Fixtures and Trim    | 18                   |
| Sect 9             | Historic Piping                             | 1                    |
| Sect 10            | Food Processing Systems                     | 3                    |
| Sect 11            | Fire Protection                             | 2                    |
|                    |                                             | 100                  |