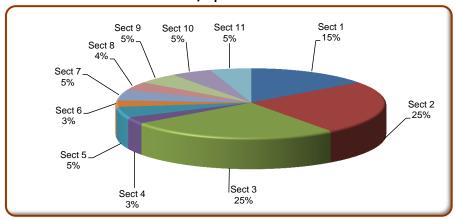

## Steamfitter/Pipefitter (2011 POT) Block 2 Exam Breakdown

| Steamfitter/Pipefitter |                                             |                      |
|------------------------|---------------------------------------------|----------------------|
| Section #              | Section                                     | Questions<br>on Exam |
| Sect 1                 | General Trade Practices                     | 15                   |
| Sect 2                 | Blueprint 3 (Heavy Commercial/Industrial)   | 25                   |
| Sect 3                 | Hydronic Heating 2                          | 25                   |
| Sect 4                 | Introduction to Electricity                 | 3                    |
| Sect 5                 | Introduction to Gas Piping I (Low Pressure) | 5                    |
| Sect 6                 | Standpipe Systems                           | 3                    |
| Sect 7                 | Medical Gas Systems                         | 5                    |
| Sect 8                 | Instrumentation                             | 4                    |
| Sect 9                 | Pipe and Tube Bending                       | 5                    |
| Sect 10                | Specialty Steamfitting/Pipefitting Systems  | 5                    |
| Sect 11                | Renewable Energy Systems                    | 5                    |
|                        |                                             | 100                  |