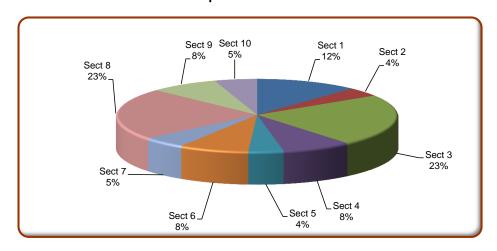

## Truck Transport Mechanic (2009 POT) Block 2 Exam Breakdown

| Truck Transport Mechanic (2009 POT)<br>Block 2 Exam Breakdown |                                 |                      |
|---------------------------------------------------------------|---------------------------------|----------------------|
| Section #                                                     | Section                         | Questions<br>on Exam |
| Sect 1                                                        | General Trade Practices         | 12                   |
| Sect 2                                                        | Electric Brakes                 | 4                    |
| Sect 3                                                        | Drive Axle Assemblies           | 23                   |
| Sect 4                                                        | Starting Systems                | 8                    |
| Sect 5                                                        | Starting Aids                   | 4                    |
| Sect 6                                                        | Charging Systems                | 8                    |
| Sect 7                                                        | Electronic Ignition Systems     | 5                    |
| Sect 8                                                        | Hydraulic Pumps and Motors      | 23                   |
| Sect 9                                                        | Air Conditioning Systems        | 8                    |
| Sect 10                                                       | Heating and Ventilation Systems | 5                    |
|                                                               |                                 | 100                  |