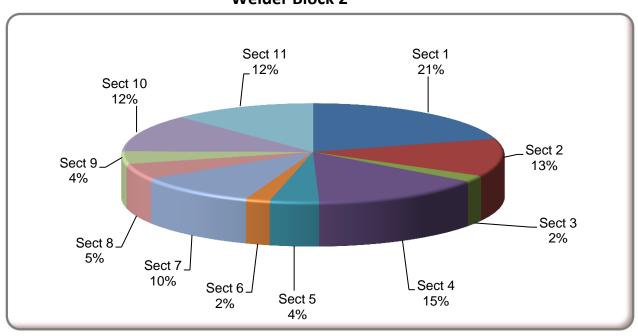

## Welder (POT 2013) Block 2 Exam Breakdown

| Welder    |                                                                                                  |                      |
|-----------|--------------------------------------------------------------------------------------------------|----------------------|
| Section # | Section                                                                                          | Questions<br>on Exam |
| Sect 1    | General Trade Practices                                                                          | 20                   |
| Sect 2    | GTAW (Gas Tungsten Arc Welding) 2-Fillet Weld All Positions, Mild Steel                          | 12                   |
| Sect 3    | Layout and Template Development Fundamentals                                                     | 2                    |
| Sect 4    | SMAW (Shielded Metal Arc Welding) 4-Groove Welds<br>Mild Steel Plate, 3G, 4G and 6G              | 14                   |
| Sect 5    | Stud Welding and Resistance Spot Welding                                                         | 4                    |
| Sect 6    | SMAW (Shielded Metal Arc Welding) 5-Alloy Steels                                                 | 2                    |
| Sect 7    | GMAW (Gas Metal Arc Welding) 4-Pipe and Tubing, All Positions, Mild Steel                        | 10                   |
| Sect 8    | MCAW (Metal Core Arc Welding) 2-Fillet and Groove<br>Weld Plate, Flat and Horizontal, Mild Steel | 5                    |
| Sect 9    | GMAW (Gas Metal Arc Welding) 5-Aluminium and Stainless Steel                                     | 4                    |
| Sect 10   | GTAW (Gas Tungsten Arc Welding) 3-Alloy and Non-<br>Ferrous Metals                               | 12                   |
| Sect 11   | FCAW (Flux Core Arc Welding) 3-Pipe and Tubing, All Positions, Mild Steel                        | 12                   |
| Sect 12   | SAW (Submerged Arc Welding)                                                                      | 3                    |
|           |                                                                                                  | 100                  |