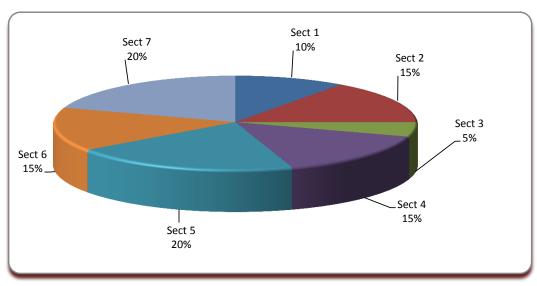

## Welder (2009 POT) Block 3 Exam Breakdown

| Welder    |                                                                                |                   |
|-----------|--------------------------------------------------------------------------------|-------------------|
| Section # | Section                                                                        | Questions on Exam |
| Sect 1    | General Trade Practices                                                        | 10                |
| Sect 2    | GMAW (Gas Metal Arc Welding) 6 –<br>Aluminium and Stainless Steel              | 15                |
| Sect 3    | SAW (Submerged Arc Welding) Weld Plate                                         | 5                 |
| Sect 4    | GTAW (Gas Tungsten Arc Welding) 6 –<br>Alloy and Non-Ferrous Metals            | 15                |
| Sect 5    | FCAW (Flux-Cored Arc Welding) 4 – Pipe and Tubing All Positions                | 20                |
| Sect 6    | Blueprint Reading 4 (Shop Drawings)                                            | 15                |
| Sect 7    | GTAW (Gas Tungsten Arc Welding) 5 – Pipe and Tubing, Mild Steel, All Positions | 20                |
|           |                                                                                | 100               |