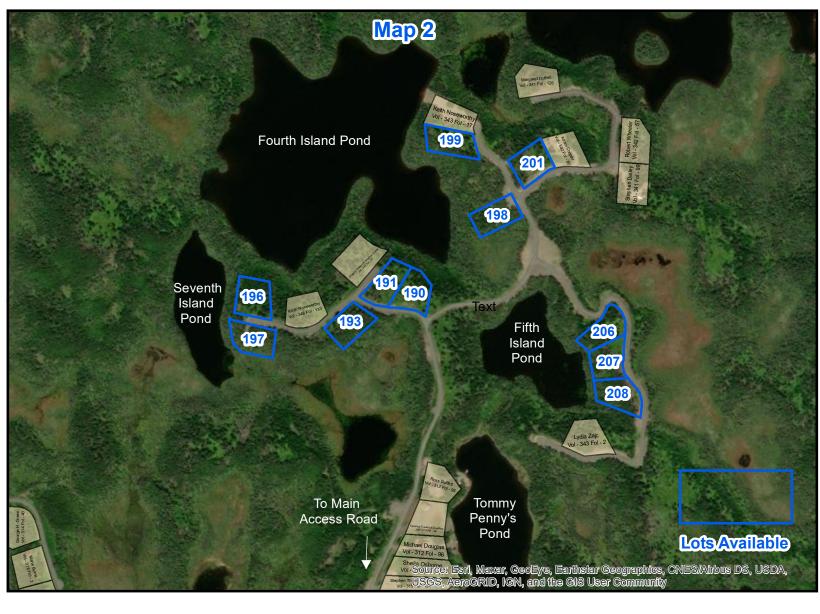

## Department of Fisheries, Forestry and Agriculture Crown Lands Division

## Scale 1:7,000 Compiled on June 11, 2021 95 190 380 570 760

## NOTE TO USERS

The information on this map was compiled from land surveys registered in the Crown Lands Registry.

Since the Registry does not contain information on all land ownership within the Province, the information depicted cannot be considered complete.

The boundary lines shown are intended to be used as an index to land titles issued by the Crown. The accuracy of the plot is not sufficient for measurement purposes and does not guarantee title.

Users finding any errors or omissions on this map sheet are asked to contact the Crown Lands Inquiries Line by telephone at 1-833-891-3249 or by email at CrownLandsInfo@goov.nl.ca.