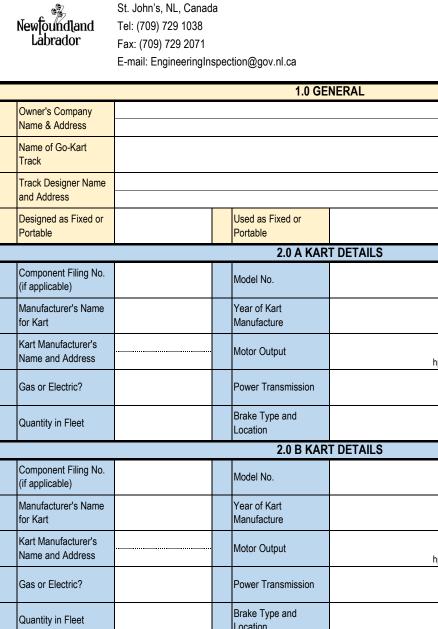

P.O. Box 8700

1

Document Revision #

Date

|   |                                         |     |   | 1.0 GE                                           | NERAL     |                                                     |            |          |
|---|-----------------------------------------|-----|---|--------------------------------------------------|-----------|-----------------------------------------------------|------------|----------|
|   | Owner's Company<br>Name & Address       |     |   |                                                  |           | Device Application                                  |            |          |
|   | Name of Go-Kart<br>Track                |     |   |                                                  |           | Year of Track<br>Installation                       |            |          |
|   | Track Designer Name<br>and Address      |     |   |                                                  |           |                                                     |            |          |
|   | Designed as Fixed or<br>Portable        |     | - | Jsed as Fixed or<br>Portable                     |           |                                                     |            |          |
|   |                                         |     |   | 2.0 A KAR                                        | T DETAILS |                                                     |            |          |
|   | Component Filing No.<br>(if applicable) |     | N | Model No.                                        |           | Adult Kart or Kiddie<br>Kart                        |            |          |
|   | Manufacturer's Name<br>for Kart         |     |   | /ear of Kart<br>/anufacture                      |           | Kart Capacity                                       |            |          |
|   | Kart Manufacturer's                     |     | N | Notor Output                                     |           | Driver Height                                       | Min        | mm       |
|   | Name and Address                        |     |   |                                                  | hp        | Restrictions                                        | Max        | mm       |
|   | Gas or Electric?                        |     | P | Power Transmission                               |           | Passenger Height<br>Restrictions                    | Min<br>Max | mr<br>mr |
|   | Quantity in Fleet                       |     |   | Brake Type and<br>Location                       |           | Restraint Type                                      |            |          |
|   |                                         |     |   | 2.0 B KAR                                        | T DETAILS |                                                     |            |          |
|   | Component Filing No.<br>(if applicable) |     | N | Model No.                                        |           | Adult Kart or Kiddie<br>Kart                        |            |          |
|   | Manufacturer's Name<br>for Kart         |     |   | /ear of Kart<br>/anufacture                      |           | Kart Capacity                                       |            |          |
|   | Kart Manufacturer's<br>Name and Address |     | N | Notor Output                                     | hp        | Driver Height<br>Restrictions                       | Min<br>Max | mr<br>mr |
|   | Gas or Electric?                        |     | F | Power Transmission                               |           | Passenger Height<br>Restrictions                    | Min<br>Max | mr<br>mr |
|   | Quantity in Fleet                       |     |   | Brake Type and<br>Location                       |           | Restraint Type                                      |            |          |
|   |                                         |     |   | 2.0 C KAR                                        | T DETAILS |                                                     |            |          |
|   | Component Filing No.<br>(if applicable) |     | N | Model No.                                        |           | Adult Kart or Kiddie<br>Kart                        |            |          |
|   | Manufacturer's Name<br>for Kart         |     |   | /ear of Kart<br>/anufacture                      |           | Kart Capacity                                       |            |          |
|   | Kart Manufacturer's                     |     | N | Notor Output                                     |           | Driver Height                                       | Min        | mm       |
|   | Name and Address                        |     |   |                                                  | hp        | Restrictions                                        | Max        | mm       |
|   | Gas or Electric?                        |     | F | Power Transmission                               |           | Passenger Height                                    | Min        | mm       |
|   |                                         |     |   |                                                  |           | <br>Restrictions                                    | Max        | mm       |
|   | Quantity in Fleet                       |     |   | Brake Type and<br>Location                       |           | Restraint Type                                      |            |          |
|   |                                         |     |   | 3.0 KAR                                          | I SPEED   |                                                     |            |          |
|   | Adult Karts Speed Set at:               | ·   |   | Adult Kart Avg. Braking<br>Distance at Max Speed |           | Please indicate any con                             |            |          |
| _ |                                         | kph |   | Kiddie Kart Avg.                                 | m         | rules regarding speed a<br>device in Section 6.0 Al |            |          |
|   | Kiddie Karts Speed Set at:              | kph | B | Braking Distance at<br>Max Speed                 | m         | a separate letter.                                  |            |          |
|   |                                         |     |   |                                                  |           |                                                     |            |          |