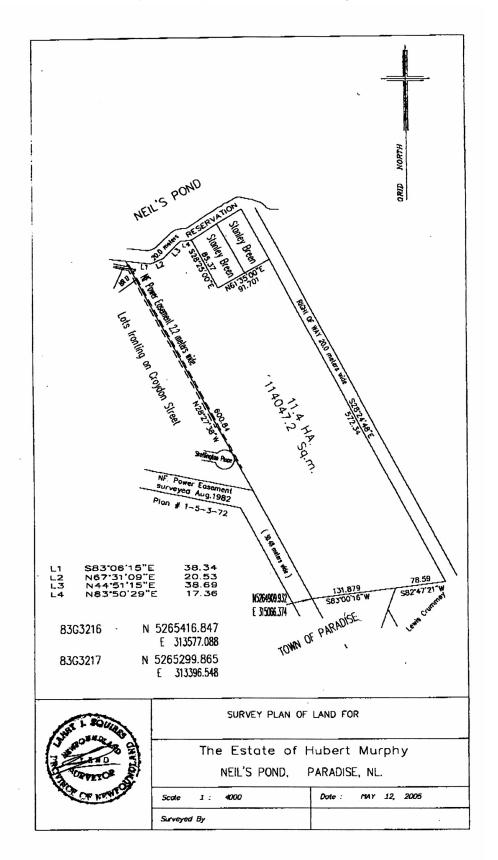

AND IN THE MATTER OF all that piece or parcel of land situate and being South of Neil's Pond, Paradise, in the Province of Newfoundland and Labrador, Canada, and being known as 48X and 48R Goldfinch Drive, Paradise, NL

AND IN THE MATTER OF an application of Gerry Murphy, Clarence Murphy, Wayne Murphy and Brian Murphy, all of Paradise, in the Province of Newfoundland and Labrador.

# NOTICE OF APPLICATION UNDER THE QUIETING OF TITLES ACT RSNL 1990, Q-3, AS AMENDED

Notice is hereby given to all parties that Gerry Murphy, Clarence Murphy, Wayne Murphy and Brian Murphy have applied to the Supreme Court of Newfoundland and Labrador, Trial Division, in the Judicial Centre of St. John's, to have the title to ALL THAT piece or parcel of land situate and being to the south of Neil's Pond. Paradise. in the Province of Newfoundland and Labrador, Canada. known as 48X and 48R Goldfinch Drive, Paradise, NL, and being more particularly described in the Schedule marked "A" annexed hereto, of which parcel they claim on their own behalf to be the owners, investigated and for a declaration that they are the absolute owners thereof. All persons having a claim adverse to this title claimed by the Petitioners shall file in the Registry of the Supreme Court, Trial Division, Judicial Centre of St. John's, at the Court House Building, Duckworth Street, St. John's, Newfoundland and Labrador, Canada, A1C 5M3, particulars of such adverse claim and serve the same together with an Affidavit verifying the same on the undersigned Solcitor for the Petitioners on or before the 29<sup>th</sup> day of July, 2005, after which date no party having any claim shall be permitted to file the same or to be heard except by special leave of the Court and subject to such conditions as the Court may deem just. All such adverse claims shall then be investigated in such manner as the Supreme Court of Newfoundland and Labrador, Trial Division, may direct.

### SCHEDULE 'A' DESCRIPTION

All that piece or parcel of land situate and being at Paradise, in the Electoral District of Topsail, in the Province of Newfoundland and Labrador bounded and abutted as follows; that is to say: Beginning at a point, the said point having T.M. Grid co-ordinates of N5264909.932 meters and E 315066.374 meters with reference to Crown Land Monument No. 83G3216 having Co-ordinates of N5265416.847 meters and E 313577.088 meters and Crown Land Monument No. 83G3217 having Co-ordinates of N5265299.865 meters and E 313396.548 meters of the Modified Transverse Mercator Projection Newfoundland and Labrador having a central meridian of 53 degrees west longitude.

Thence running along a Nfld. Power Easement (30.48 meters wide) and by lots fronting on Skeffington Place and lots fronting on Croydon Street North twenty eight degrees twenty seven minutes thirty eight seconds west a distance of six hundred decimal eight four meters (600.84 meters); thence turning and running along the 20 meter reservation along Neil's Pond south eighty three degrees zero six minutes fifteen seconds east a distance of thirty eight decimal three four meters (38.34m), thence north sixty seven degrees thirty one minutes zero nine seconds east a distance of twenty decimal five three meters (20.53m), thence north forty four degrees fifty one minutes fifteen seconds east a distance of thirty eight decimal six nine meters (38.69m), thence north eighty three degrees fifty minutes twenty nine seconds east a distance of seventeen decimal three six meters (17.36m); Thence turning and running by land of Stanley Breen south twenty eight degrees twenty five minutes zero seconds east a distance of eighty five decimal three seven meters (85.37 m), thence north sixty one degrees thirty five minute zero seconds east a distance of ninety one decimal seven zero one meters (91.701 m);

Thence turning and running along the western limit of a Right of Way (20.0 meters wide) south twenty-eight degrees twenty four minutes forty eight seconds east a distance of five hundred seventy-two decimal three four meters (572.34m);

Thence turning by land of Lewis Crummey south eighty two degrees forty seven minutes twenty one seconds west a distance of seventy eight decimal five nine meters (78.59);

Thence turning and running by land of the Town of Paradise south eighty three degrees zero zero minutes sixteen seconds west a distance of one hundred thirty one decimal eight seven nine meters (131.879m), more or less, to the point of commencement and containing an area of 11.4 Hectares which land is more particularly described and delineated on the attached plan. All bearings are

referred to Grid North of the above mentioned projection. Subject to, Newfoundland Power Utility easement (2.2

meters wide) partly along the western boundary as shown on the attached plan.