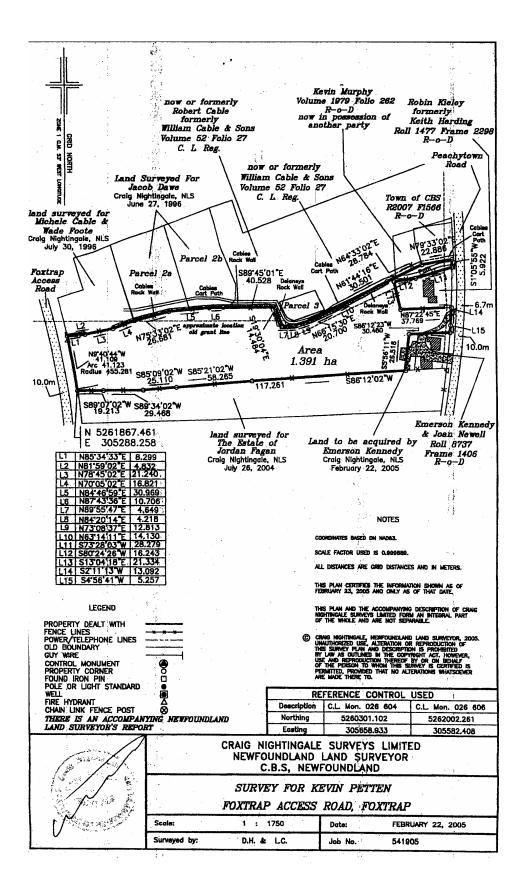

#### SCHEDULE "A' Survey Description for Kevin Petten Foxtrap Access Road, Foxtrap

All that piece or parcel of land situate and being on the eastern side of Foxtrap Access Road at Foxtrap, in the electoral district of Conception Bay South, Newfoundland and Labrador, Canada and being abutted as follows, that is to say:

BEGINNING at a point, said point having NAD83 coordinates of North 5261867.461 meters and East 305288.258 meters with reference to Crown Land Monument No. 026 604 having coordinates of North

5260301.102 meters and East 305658.933 meters and Crown Land Monument No. 026 606 having coordinates of North 5262002.261 meters and East 305582.408 meters of the Modified Three Degree Transverse Mercator Projection for Newfoundland and Labrador having a central meridian of 53 degree west longitude;

THENCE running counter clockwise by the arc of a curve along by the Foxtrap Access Road having an arc length of forty-one decimal one two three meters, a radius of four hundred fifty-five decimal two eight one meters with a chord bearing and distance of North nine degrees forty minutes forty-four seconds West, forty-one decimal one zero nine meters;

THENCE running along by land surveyed for Michele Cable and Wade Foote by Craig Nightingale, NLS dated July 30, 1996 North eighty-five degrees thirty-four minutes thirty-three seconds East, eight decimal two nine nine meters;

AND THENCE running North eighty-one degrees fiftynine minutes zero two seconds East, four decimal eight three two meters;

AND THENCE running North seventy-eight degrees fortyfive minutes zero two seconds East, twenty-one decimal two four zero meters;

THENCE running along by land surveyed for Michele Cable and Wade Foote by Craig Nightingale, NLS dated July 30, 1996 and thence running along by Parcel 2a surveyed for Jacob Dawe by Craig Nightingale, NLS date June 27, 1996 North seventy degrees zero five minutes zero two seconds East, sixteen decimal eight two one meters;

THENCE running along by Parcel 2a surveyed for Jacob Dawe by Craig Nightingale, NLS dated June 27, 1996 North seventy-five degrees thirty-three minutes zero two seconds East, twenty-six decimal six eight one meters;

THENCE running along by Parcel 2a and thence running along by Parcel 2b, both surveyed for Jacob Dawe by Craig Nightingale, NLS dated June 27, 1996 North eighty-four degrees forty-six minutes fifty-nine seconds East, thirty decimal nine six nine meters;

THENCE running along by Parcel 2b surveyed for Jacob Dawe by Craig Nightingale, NLS dated June 27, 1996 North eighty-seven degrees forty-three minutes thirty-six seconds East, ten decimal seven zero six meters;

THENCE running along by a path known as Cables Cart Path South eighty-nine degrees forty-five minutes zero one seconds East, forty decimal five two eight meters;

AND THENCE running South nineteen degrees thirty minutes zero four seconds East, fourteen decimal four eight four meters;

AND THENCE running North eighty-nine degrees fiftyfive minutes forty-seven seconds East, four decimal six four nine meters;

AND THENCE running North eighty-four degrees twenty minutes fourteen seconds East, four decimal two one eight meters;

AND THENCE running North seventy-three degrees zero eight minutes thirty-seven seconds East, twenty decimal eight one three meters;

AND THENCE running North sixty-six degrees fifteen minutes thirty seconds East, twenty decimal seven zero zero meters;

AND THENCE running North sixty-three degrees fourteen minutes eleven seconds East, fourteen decimal one three zero meters;

AND THENCE running North sixty-one degrees forty-four minutes sixteen seconds East, thirty decimal five zero one meters;

THENCE running along by a path known as Cables Cart Path and thence running along by land registered to Kevin Murphy in Volume 1979 Folio 262 of the Registry of Deeds in Newfoundland and Labrador now in possession of another party North sixty-four degrees thirty-three minutes zero two seconds East, twenty-eight decimal seven eight four meters;

THENCE running along by land belonging to the Town of Conception Bay South registered in Roll 2007 Frame 1566 of the Registry of Deeds in Newfoundland and Labrador North seventy-nine degrees thirty-three minutes zero two seconds East, twenty two decimal eight eight six meters;

THENCE running along by Peachytown Road South one degree zero five minutes fifty-five seconds West, five decimal nine two two meters;

THENCE running along by land belonging to Robin Kieley formerly belonging to Keith Harding registered in Roll 1477 Frame 2298 of the Registry of Deeds in Newfoundland and Labrador South seventy-three degrees twenty-eight minutes zero three seconds West, twenty-eight decimal two seven nine meters;

AND THENCE running South eighty degrees twenty-four minutes twenty-six seconds West, sixteen decimal two four three meters;

AND THENCE running South thirteen degrees zero four minutes eighteen seconds East, twenty-one decimal three three four meters;

AND THENCE running North eighty-seven degrees twenty-two minutes forty-five seconds East, thirty-seven decimal seven six nine meters;

THENCE running along by Peachytown Road South two degrees eleven minutes thirteen seconds West, thirteen decimal zero nine two meters;

AND THENCE running South four degrees fifty-six minutes forty-one seconds West, five decimal two five seven meters;

THENCE running along by land belonging to Emerson Kennedy & Joan Newell registered in Roll 8737 Frame 1406 of the Registry of Deeds in Newfoundland and Labrador and thence running along by land to be acquired by Emerson Kennedy surveyed by Craig Nightingale, NLS dated February 22, 2005 South eighty-six degrees twelve minutes twenty-three seconds West, thirty decimal four eight zero meters;

THENCE running along by land to be acquired by Emerson Kennedy surveyed by Craig Nightingale, NLS dated February 22, 2005 South five degrees fifty-six minutes eleven seconds West, twenty-six decimal five one eight meters;

THENCE running along by land surveyed for the Estate of Jordan Fagan by Craig Nightingale, NLS dated July 26, 2004 South eighty-six degrees twelve minutes zero two seconds West, one hundred seventeen decimal two six one meters;

AND THENCE running South eighty-five degrees twentyone minutes zero two seconds West, fifty-eight decimal two six five meters;

AND THENCE running South eighty-five degrees zero nine minutes zero two seconds West, twenty-five decimal one one zero meters;

AND THENCE running South eighty-nine degrees thirtyfour minutes zero two seconds West, twenty-nine decimal four six eight meters;

AND THENCE running South eighty-nine degrees zero seven minutes zero two seconds West, nineteen decimal two one three meters, more or less, to the point of beginning.

The above described parcel of land has an area of 1.391 hectares, more or less, shown more fully delineated on the adjoining plan having Job no. 541905 dated February 22, 2005. The only visible signs of encroachment on the parcel of land is a path at the northeastern corner, a portion of driveway and parking being used by Emerson Kennedy and Joan Newell as shown on the adjoining plan. It should be noted the fence line around Robin Keiley's property is not located on the surveyed boundary. All the bearings are referred to Grid North of the above mentioned projection. All distances are grid distances using a scale factor of 0.999889.