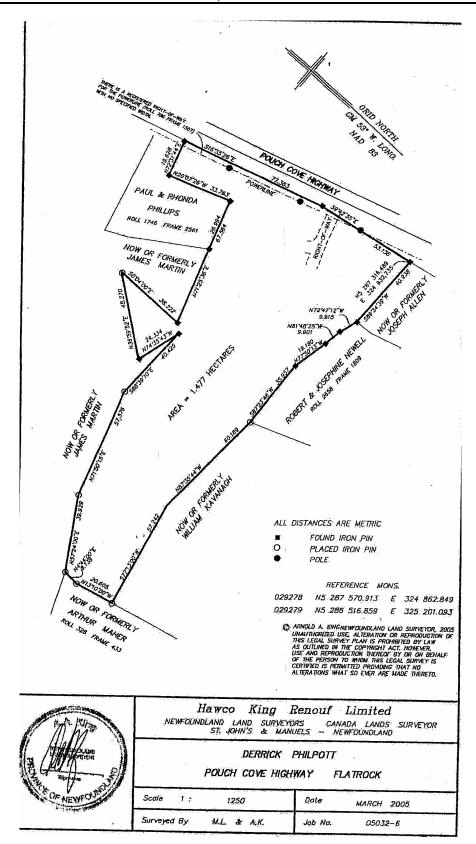

#### DESCRIPTION Job # 05-032

Pouch Cove Highway

Flatrock, NL

All that piece or parcel of land situate and being on the western side of Pouch Cove Highway at Flatrock, Newfoundland and Labrador, in the electoral district of Cape St. Francis, and being bounded and abutted as follows, that is to say:

BEGINNING at a point on the western side of Pouch Cove Highway, at Flatrock, said point having coordinates of North 5 287 316.489 metres and East 324 932.735 metres in the Modified Three Degree Transverse Mercator Projection for the province of Newfoundland and Labrador, Zone One;

THENCE running along the land now or formerly of Joseph Allen, South 89° 34' 39" West, 40.938 metres;

THENCE turning and running along the land of Robert & Josephine Newell, roll 2658 frame 1809, North 72° 47' 12" West, 9.915 metres; thence North 81° 48' 25" West, 9.901 metres; thence North 77° 50' 13" West, 19.180 metres; thence South 87° 23' 46" West, 35.957 metres;

THENCE turning and running along the land now or formerly of William Kavanagh, North 87° 35' 44" West, 60.189 metres; thence South 77° 13' 00" West, 57.242 metres;

THENCE turning and running along the land now or formerly of Arthur Maher, roll 328 frame 433, North 13° 10' 00" West, 20.605 metres; thence North 4° 44' 00" East, 8.138 metres;

THENCE turning and running along the land now or formerly of James Martin, North 57° 24' 00" East, 39.929 metres; thence North 71° 50' 15" East, 57.576 metres, thence South 88° 39' 10"East, 40.425 metres; thence North 74° 35' 43" West, 24.334 metres; thence North 36° 59' 52' East, 45.270 metres; thence South 0° 04' 00' East, 38.222 metres;

THENCE turning and running along the land now or formerly of James Martin and along the land of Paul & Rhonda Phillips, roll 1746 frame 2561, North 71° 25' 36" East, 67.564 metres; THENCE turning and running along the land of Paul & Rhonda Phillips, roll 1746 frame 2561, North 20° 07' 26' West, 33.763 metres; thence 72° 31' 44' East, 19.628 metres;

THENCE turning and running along the western side of Pouch Cove Highway, South 16° 35' 26' East, 77.363 metres; thence South 9° 42' 35' East, 53.136 metres, more or less, to the point of commencement and containing an area of 1.477 hectares, more or less, as shown on the attached plan, Job No. 05-032 dated March 2005.

There is a powerline running along the eastern boundary. There is a right-of-way, 6096 metres wide, extending onto the subject property, as shown on the attached plan.

All bearings are Grid bearings referred to Grid North. All distances are horizontal ground distances.