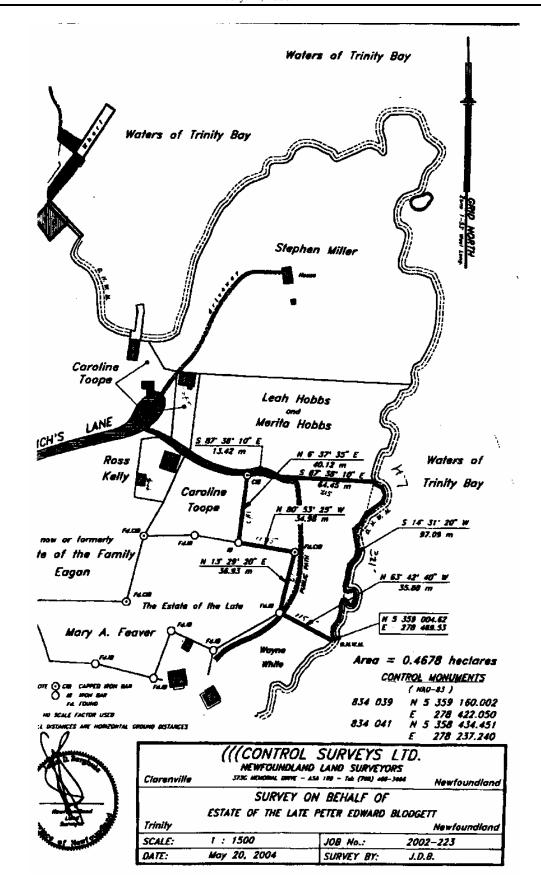

#### NOTICE

NOTICE is hereby given to all parties that Linda Barce of Port Rexton, in the District of Trinity North, in the Province of Newfoundland and Labrador, presently residing at the City of West Yarmouth, in the State of Massachusetts, has applied to the Supreme Court, Trial Division, Gander, to have title to all that piece or parcel of property situate at Trinity, in the Province of Newfoundland and Labrador, which property is more particularly described in Schedule 'A' hereto annexed and shown in Schedule 'B' hereto annexed.

#### SCHEDULE 'A'

Estate of the late Peter Edward Blodgett

ALL THAT piece or parcel of land situate and being in the Community of Trinity, in the Electoral District of Trinity North and bounded as follows:

THAT IS TO SAY: Beginning at a point on the Shoreline of the Waters of Trinity Bay at the Ordinary High Water Mark, the said point having coordinates N 5359 004.62 metres and E 278 469.53 metres of the Three Degree Modified Transverse Mercator Projection (NAD- 83) for the Province of Newfoundland and Labrador:

THENCE by property of Wayne White north sixty-three degrees forty-two minutes forty seconds West (N 63-42-40 W) thirty-five decimal eight eight (35.88) metres;

THENCE by property of the Estate of the Late Mary A. Feaver north thirteen degrees twenty-nine minutes twenty seconds east (N 13-29-20 E) thirty six decimal nine three (36.93) metres, north eighty degrees fifty-three minutes twenty-five seconds west (N 90-53-25 W) thirty-four decimal nine eight (34.98) metres;

THENCE by property of Caroline Toope north six degrees thirty-seven minutes thirty-five seconds east (N 6-37-35 E) forty decimal one two (40.12) metres;

THENCE along the southern limit of a Public Path to a point, the said point being distant thirteen decimal four two (13.42) metres as measured on a bearing of south eighty seven degrees thirty-eight minutes ten seconds east (S 87-38-10 E) from the last mentioned point;

THENCE across the said Public Path and by property of Leah Hobbs and Merita Hobbs south eighty-seven degrees thirty-eight minutes ten seconds east (S 87-38-10 E) sixty-four decimal four five (64.45) metres:

THENCE along the shoreline at the Ordinary High Water Mark of the Waters of Trinity Bay to a point, the said point being distant ninety-seven decimal zero nine (97.09) metres as measured on a bearing of south fourteen degrees thirty-one minutes twenty seconds west (S 14-31-20 W) from the last mentioned point, more or less to the point of beginning and containing an area of 0.4678 hectares.

All bearings refer to the above mentioned Projection.

RESERVING NEVERTHELESS out of the above described piece or parcel of land a Public Path extending through the subject property as shown on the plan thereto attached.