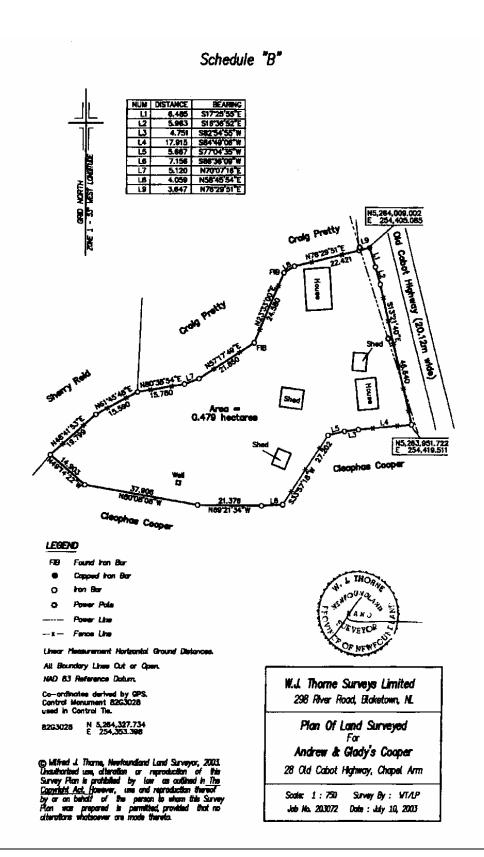

#### NOTICE

NOTICE is hereby given to all parties that Andrew Cooper and Gladys Cooper, of Chapel Arm, in the District of Bellevue, in the Province of Newfoundland and Labrador, have applied to the Supreme Court, Trial Division, Gander, to have title to all that piece or parcel of property situate at Chapel Arm, in the Province of Newfoundland and Labrador, which property is more particularly described in Schedule 'A" hereto annexed and shown in Schedule "B" hereto annexed.

### SCHEDULE 'A'

Andrew & Gladys Cooper Civic # 28 Old Cabot Highway, Chapel Arm

All that piece or parcel of land situate and being on the western side of the Old Cabot Highway, in the town of Chapel Arm, in the Provincial Electoral District of Bellevue, in the province of Newfoundland and Labrador, Canada, abutted and bounded as follows, that is to say:

Beginning at a point, said point being the southwestern corner of land of Craig Pretty, said point having grid coordinates of North 5,264,009.002 meters and East 254,405.085 meters;

Thence running along the western limit of the aforementioned Old Cabot Highway, twenty decimal one two (20.12) meters wide, South seventeen degrees twenty five minutes fifty five seconds East (S 17° 25' 55"E), a distance of six decimal four eight five meters (6.485 m);

South sixteen degrees thirty six minutes fifty two seconds East (S 16° 36' 52"E), a distance of five decimal nine six three meters (5.963 m);

Thence South thirteen degrees twenty one minutes forty seconds East (S 13° 21' 40" E), a distance of forty six decimal six four zero meters (45.640m);

Thence running along land of Cleophas Cooper South eighty four degrees forty nine minutes six seconds West (S84° 49' 06" W), a distance of seventeen decimal nine one five meters (17.915 m);

South eighty two degrees fifty four minutes fifty five seconds West (S82° 54' 55' W), a distance of four decimal seven five one meters (4.751 m);

Thence South seventy seven degrees four minutes thirty five seconds West (S 77° 04' 35" W, a distance of five decimal six six seven meters (5.667m);

Thence South thirty three degrees fifty seven minutes eighteen seconds West (S 33° 57' 18" W), a distance of twenty seven decimal two zero two meters (27.202 m);

Thence South eighty six degrees thirty six minutes nine seconds West (S 86° 36' 09" W), a distance of seven decimal one five six meters (7.156 m);

Thence North eighty nine degrees twenty one minutes thirty four seconds West (N 89° 21' 34" W), a distance of twenty one decimal three seven six meters (21.376 m);

Thence North eighty degrees eight minutes eight seconds West (N 80° 08' 08' W), a distance of thirty seven decimal nine zero six meters (37.906m);

Thence North forty nine degrees fourteen minutes twenty two seconds West (N 49° 14' 22" W), a distance of fourteen decimal nine zero three meters (14.903 m);

Thence running along land of Sherry Reid North forty eight degrees forty one minutes fifty three seconds East (N 48° 41' 53" E), a distance of nineteen decimal seven nine nine meters (19.799 m);

Thence North sixty one degrees forty five minutes forty eight seconds East (N 61° 45′ 48″ E), a distance of fifteen decimal five nine zero meters (15.590 m);

Thence running along land of Craig Pretty North eighty degrees thirty eight minutes fifty four seconds East (N 80° 38' 54" E), a distance of fifteen decimal seven six zero meters (15.760 m);

Thence North seventy degrees seven minutes sixteen seconds East (N 70° 07' 16" E), a distance of five decimal one two zero meters (5.120 m);

Thence North fifty seven degrees seventeen minutes forty nine seconds East (N 57° 17' 49" E), a distance of twenty one decimal eight five zero meters (21.850 m);

Thence North twenty three degrees thirty three minutes zero seconds East (N 23° 33' 00" E), a distance of twenty four decimal five eight zero meters (24.580 m);

Thence North fifty eight degrees forty five minutes fifty four seconds East (N58° 45' 54" E), a distance of four decimal zero five nine meters (4.059 m);

Thence North seventy six degrees twenty nine minutes fifty one seconds East (N 76° 29' 51" E), a distance of twenty two decimal four two one meters (22.421 m);

Thence North seventy six degrees twenty nine minutes fifty one seconds East (N 76° 29' 51" E), a distance of three decimal six four seven meters (3.647m), more or less, to the point of beginning.

The above described parcel of land being subject to a poleline easement, seven decimal four (7.4) meters wide, running across the said land.

Containing an area of zero decimal four seven nine (0.479) hectares, more or less, and being more particularly described and delineated on the drawing annexed hereto.

All bearings are referred to the meridian of fifty three degrees West longitude of the Modified Three Degree Transverse Mercator Projection for Newfoundland and Labrador with NAD 83 reference datum.