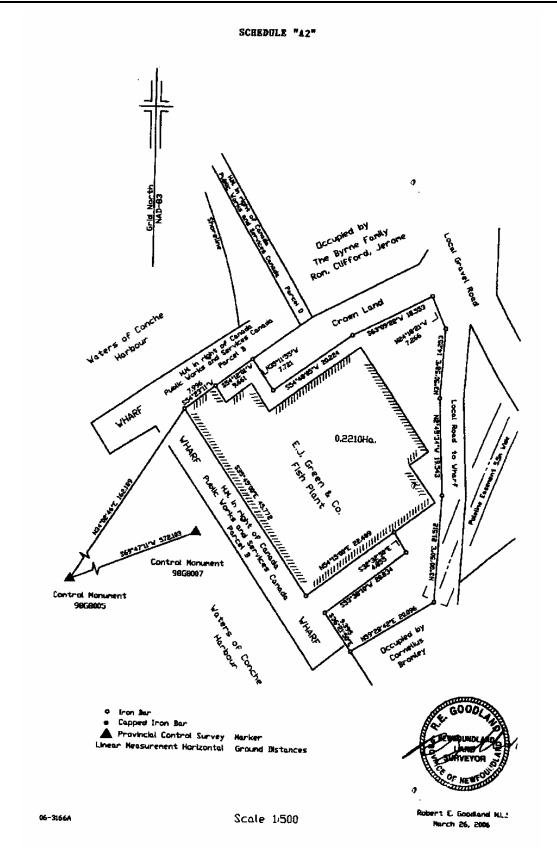

### NOTICE

NOTICE is hereby given to all parties that E. J. Green & Company Limited, of Winterton, in the Province of Newfoundland and Labrador, has applied to the Supreme Court, Trial Division, Gander, to have title to all that piece or parcel of property situate at Conche, in the Province of Newfoundland and Labrador, which property is more particularly described in Schedules "A1", "B1" and "C1"

hereto annexed and shown in Schedules "A2", "B2" and "C2" hereto annexed.

All bearings aforementioned for which E. J. Green & Company Limited claims to be the owner investigated and for a Declaration that it is the absolute owner in fee simple in possession and the said E.J. Green & company Limited has been ordered to public Notice of Application as required by the above named Act.

### **SCHEDULE "A1"**

All that piece or parcel of land situate and being at Conche in the Electoral District of The Straits and White Bay North abutted and bounded as follows, that is to say:

Beginning at a point, said point being the most westerly corner of within described land and found by running north thirty four degrees two minutes forty six seconds east one hundred sixty two decimal one eight nine metres from Control Monument 98G8005;

Thence running by property belonging to H.M. in right of Canada, Public Works and Services, Canada, Parcel 8 south thirty five degrees forty five minutes zero seconds east forty five decimal seven seven two metres;

And thence running north fifty four degrees fifteen minutes zero seconds east twenty two decimal four eight nine metres:

And thence running south thirty two degrees thirty two minutes fifty seconds east four decimal eight five five metres; And thence running south fifty three degrees thirty eight minutes ten seconds west twenty decimal eight three four metres:

And thence running south thirty six degrees twenty one minutes fifty seconds east nine decimal three nine five metres:

Thence running by land occupied by Cornelius Bromley north fifty nine degrees twenty eight minutes forty two seconds east twenty decimal zero nine six metres;

Thence running by the western limit of a local road to wharf north three degrees zero minutes fifty seconds east twenty one decimal five one two metres;

And thence running north two degrees forty five minutes thirty four seconds west nineteen decimal five four three metres;

And thence running north three degrees fifty minutes fifty eight seconds east fourteen decimal two five three metres;

And thence running north twenty four degrees eighteen minutes twenty one seconds west seven decimal two six six metres;

Thence running by Crown Land south sixty three degrees twenty nine minutes twenty two seconds west eighteen decimal five five three metres:

And thence running south fifty four degrees forty eight minutes five seconds west twenty decimal two two four metres:

And thence running north thirty five degrees eleven minutes fifty five seconds west seven decimal seven two one metres;

Thence running by property belonging to H.M. in right of Canada, Public Works and Services Canada, Parcel B south fifty four degrees twelve minutes one second west nine decimal six six one metres;

And thence running south fifty four degrees twenty three minutes eleven seconds west seven decimal nine nine six metres to the point of beginning.

The above described piece or parcel of land being subject to a section of a poleline easement five decimal five metres wide.

The above described piece or parcel of land containing 0.2210 hectares, more or less.

All bearings being referred to the meridian of fifty six degrees west longitude of the Three Degree Transverse Mercator Projection, NAD-83.