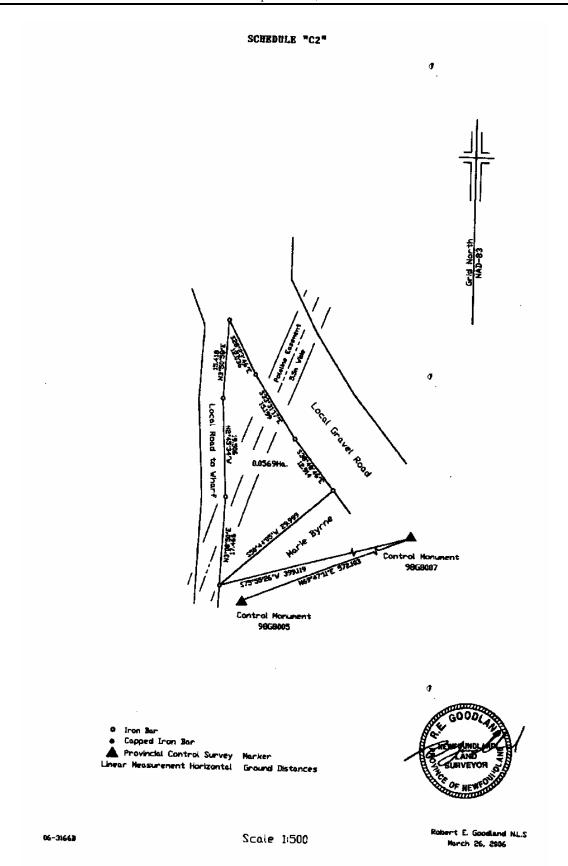

### NOTICE

NOTICE is hereby given to all parties that E. J. Green & Company Limited, of Winterton, in the Province of Newfoundland and Labrador, has applied to the Supreme Court, Trial Division, Gander, to have title to all that piece or parcel of property situate at Conche, in the Province of Newfoundland and Labrador, which property is more particularly described in Schedules "A1", "B1" and "C1"

hereto annexed and shown in Schedules "A2", "B2" and "C2" hereto annexed.

All bearings aforementioned for which E. J. Green & Company Limited claims to be the owner investigated and for a Declaration that it is the absolute owner in fee simple in possession and the said E.J. Green & company Limited has been ordered to public Notice of Application as required by the above named Act.

### **SCHEDULE "C1"**

All that piece or parcel of land situate and being at Conche in the Electoral District of The Straits and White Bay North abutted and bounded as follows, that is to say:

Beginning at a point, said point being the most southerly corner of within described land and found by running south seventy five degrees fifty five minutes twenty six seconds west three hundred ninety nine decimal one one nine metres from Control Monument 98G8007:

Thence running by the easterly limit of a local road to the wharf north three degrees zero minutes fifty seconds east seventeen decimal four six six metres;

And thence running north two degrees forty five minutes thirty four seconds west nineteen decimal five zero six metres;

And thence running north three degrees fifty minutes fifty eight seconds east fifteen decimal four one eight metres;

Thence running by the westerly limit of a local gravel road south twenty eight degrees twenty three minutes forty six seconds east twelve decimal zero three six metres;

And thence running south thirty three degrees thirty one minutes seventeen seconds east fifteen decimal one nine nine metes;

And thence running south thirty eight degrees forty eight minutes forty six seconds east twelve decimal nine one four metres:

Thence running by land occupied by Marie Byrne south fifty degrees forty four minutes five seconds west twenty nine decimal nine nine nine metres to the point of beginning.

The above described piece or parcel of land being subject to poleline easement five decimal five metres wide.

The above described piece or parcel of land containing 0.0569 hectares, more or less.

All bearings being referred to the meridian of fifty six degrees west longitude of the Three Degree Transverse Mercator Projection, NAD-83.