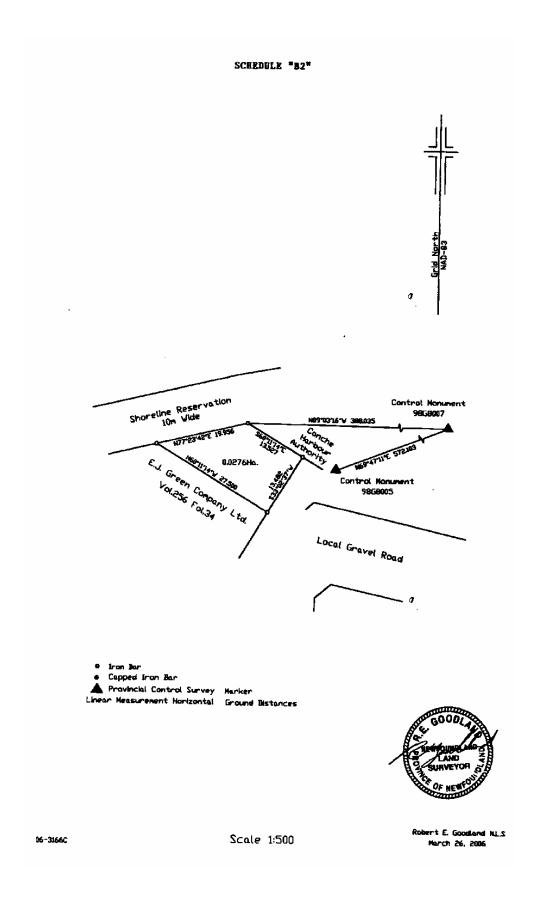

### NOTICE

NOTICE is hereby given to all parties that E. J. Green & Company Limited, of Winterton, in the Province of Newfoundland and Labrador, has applied to the Supreme Court, Trial Division, Gander, to have title to all that piece or parcel of property situate at Conche, in the Province of Newfoundland and Labrador, which property is more particularly described in Schedules "A1", "B1" and "C1"

hereto annexed and shown in Schedules "A2", "B2" and "C2" hereto annexed.

All bearings aforementioned for which E. J. Green & Company Limited claims to be the owner investigated and for a Declaration that it is the absolute owner in fee simple in possession and the said E.J. Green & company Limited has been ordered to public Notice of Application as required by the above named Act.

### SCHEDULE "B1"

All that piece or parcel of land situate and being at Conche in the Electoral District of The Straits and White Bay North abutted and bounded as follows, that is to say:

Beginning at a point, said point being the most northerly corner of within described land and found by running north eighty nine degrees three minutes sixteen seconds west three hundred eighty eight decimal zero three five metres from Control Monument 98G8007:

Thence running by land of Conche Harbour Authority south sixty degrees eleven minutes fourteen seconds east thirteen decimal five two seven metres:

Thence running by the north westerly limit of a local gravel road south thirty three degrees two minutes thirty seven seconds west thirteen decimal four eight two metres;

Thence running by land granted by the Crown to E. J. Green Company Ltd, Volume 256 Fol 34 in the Registry of Crown Land Grants north sixty degrees eleven minutes fourteen second west twenty seven decimal five zero metres:

Thence running by a Shoreline Reservation ten metres wide north seventy seven degrees twenty three minutes forty two seconds east nineteen decimal nine five six metres to the point of beginning.

The above described piece or parcel of land containing 0.0276 hectares, more or less.

All bearings being referred to the meridian of fifty six degrees west longitude of the Three Degree Transverse Mercator Projection, NAD-83.