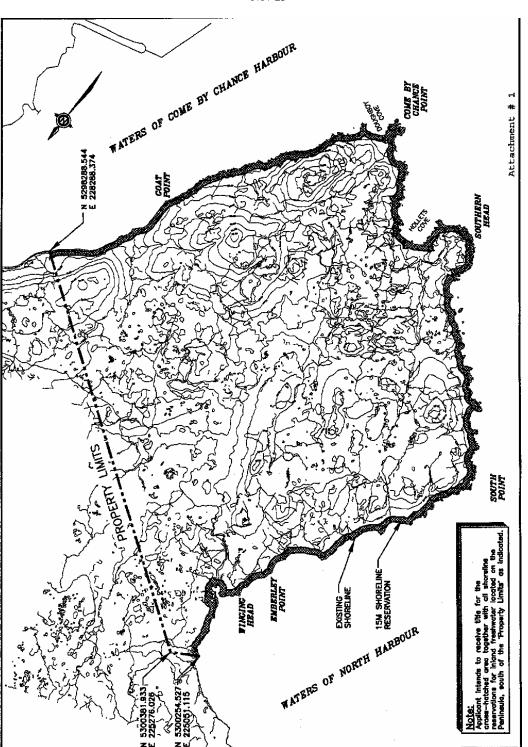

new oil refinery. The land is described as follows:

Bounded on the North by Crown land for a distance of 3296 m; Bounded on the East by Come-by-Chance Harbour for a distance of 3600 m Bounded on the South by Placentia Bay for a distance of 3774 m; Bounded on the West by North Harbour for a distance of 3526 m;

## and containing an area of approximately 10,895,781 square metres.

Any person wishing to object to the application must file the objection, in writing, within one month from the publication of this Notice, with reasons for it, to the Minister of Environment and Conservation, c/o Eastern Regional Lands

Office, 5 Mews Place, P.O. Box 8700, St. John's, NL, A1B 4J6.

For further information on the proposed application, please contact: Nick Gillis - Telephone Number (709) 758-0151.



#### CHANGE OF NAME ACT

C-8 RSNL 1990

#### NOTICE OF APPLICATION FOR CHANGE OF NAME

NOTICE is hereby given that an application will be made to the Minister of Government Services for a change of name, pursuant to the provisions of the *Change of Name Act*, by me:-

RANDELL LORNE PRESTON

of 98 Palliser Crescent, Box 54, Stn. B, Happy Valley-Goose Bay, AOP 1E0 in the Province of Newfoundland and Labrador, as follows:

To change my name from

RANDELL LORNE PRESTON

to LORNE RANDELL HOPKINS

DATED this 26<sup>th</sup> day of July, 2007.

RANDELL LORNE PRESTON (Signature of Applicant)

Nov 23

#### NOTICE OF APPLICATION FOR CHANGE OF NAME

NOTICE is hereby given that an application will be made to the Minister of Government Services for a change of name, pursuant to the provisions of the