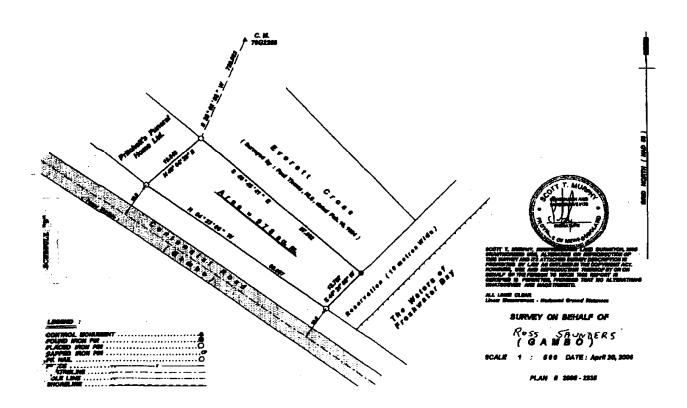

# 2008 05t 0048 IN THE SUPREME COURT OF NEWFOUNDLAND AND LABRADOR TRIAL DIVISION

NOTICE OF APPLICATION under the *Quieting of Titles* Act, cQ-3, RSNL

NOTICE is hereby given to all parties that Ross Saunders of the Town of Gambo, in the District of Terra Nova, in the Province of Newfoundland and Labrador, has applied to the Supreme Court, Trial Division, Gander, to have title to all that piece or parcel of property situate at Gambo, in the Province of Newfoundland and Labrador, which property is more particularly described in Schedule "A" hereto annexed and shown in Schedule "B" hereto annexed.

ALL BEARINGS aforementioned, for which Ross Saunders claims to be the owner investigated and for a Declaration that he is the absolute owner in fee simple in possession and the said Ross Saunders has been ordered to public Notice of Application as required by the above named Act.

#### Gambo, NL

All that piece or parcel of land situate and being on the northern side of Centennial Road at Gambo, in the electoral district of Terra Nova, Newfoundland and Labrador and being bound and abutted as follows:

Beginning at a point, said point being an iron pin set in the northeast corner of land of Prichett's Funeral Home Ltd., and having reference from Control Monument No. 76G2269 of S 25°02' 03" W 720.032 metres.

Thence running by land of Everett Cross S  $48^{\circ}$  45' 41'' E 57.862 metres;

Thence running along the western limit of a Reservation (10 metres Wide) on the Waters of Freshwater Bay S44° 31' 09" W 13.797 metres;

Thence running along the northern limit of Centennial Road (20 metres Wide) N 54° 23' 08" W 60.067 metres;

Thence running by land of Pritchett's Funeral Home Ltd. N  $49^{\circ}$  04' 23" E 19.846 metres, more or less to the point of beginning.

The above described parcel contains an area 978 square metres, more or less, and more particularly shown on the attached plan dated April 20, 2006.

All Bearings being referred to Grid North  $\,$  (NAD 83). Plan #  $\,$  2006-2235