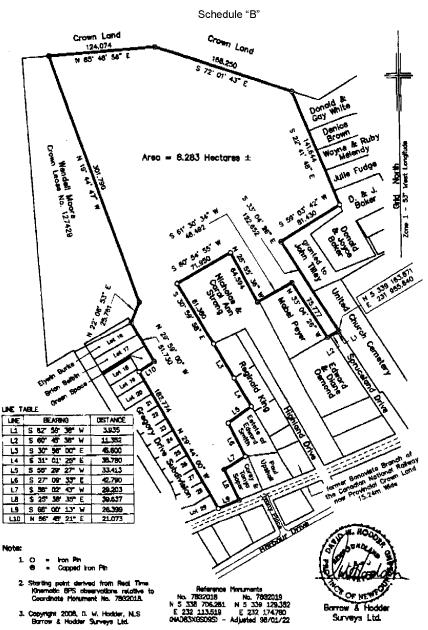

#### SCHEDULE "A"

Spruceland Enterprises Ltd. Shoal Harbour, NL Job No. 08-002

ALL THAT piece or parcel of land situate at Shoal Harbour, in the Electoral District of Trinity North, in the Province of Newfoundland and Labrador, abutted and bounded as follows, that is to say:

BEGINNING at a point, the said point having Grid Coordinates N 5 339 163.871, E 231 955.640, as referenced to the meridian of (53) degrees west longitude of the Three Degree Transverse Mercator Projection (NAD83-1998 adjustment);

THENCE running by the abutment of Spruceland Drive, south (62) degrees (59) minutes (38) seconds west distance of (3.935) metres;

THENCE running by the abovementioned abutment of Spruceland Drive and by land of Edward and Diane Osmond, south (60) degrees (45) minutes (38) seconds west, a distance of (11.352) metres;

THENCE running by land of Mabel Peyer, north (33) degrees (04) minutes (26) seconds west, a distance of (75.777) metres;

THENCE south (61) degrees (30) minutes (34) seconds west a distance of (46.492) metres;

THENCE running by land of Nicholas and Carol Ann Ivany north (28) degrees (55) minutes (36) seconds west a distance of (64.594) metres;

THENCE south (60) degrees (54) minutes (55) seconds west, a distance of (71.950) metres;

THENCE south (30) degrees (59) minutes (58) seconds east, a distance of (81.380) metres;

THENCE running by land of Reginald King, south (30) degrees (56) minutes (00) seconds east, a distance of (45.600) metres;

THENCE south (31) degrees (01) minutes (25) seconds east, a distance of (38.780) metres;

THENCE running by land of the Estate of Edward Smith, south (55) degrees (29) minutes (27) seconds west, a distance of (33.413) metres;

THENCE south (27) degrees (09) minutes (33) seconds east, a distance of (42.790) metres;

THENCE running by land of Cory and Tonya Soper, south (58) degrees (02) minutes (43) seconds west, a distance of (29.203) metres;

THENCE south (25) degrees (38) minutes (35) seconds east, a distance of (39.637) metres;

THENCE running along the northerly limit of the former Bonavista Branch of the Canadian National Railway, (15.24) metres wide, now Provincial Crown Land, south (68) degrees (00) minutes (13) seconds west. a distance of (26.399) metres;

THENCE running by Lot No's 29 to 19, Gregory Drive Subdivision, north (29) degrees (44) minutes (00) seconds west, a distance of (182.774) metres;

THENCE running by land reserved as Green Space, north (56) degrees (45) minutes (21) seconds east. a distance of (21.073) metres;

THENCE running by the aforesaid Green Space and by Lot No. 17 and Lot No. 16, Gregory Drive Subdivision, north (29) degrees (59) minutes (00) seconds west, a distance of (51.730) metres;

THENCE running by land described in Crown Lease No. 127429, issued to Wendell Moore, north (22) degrees (08) minutes (53) seconds east. a distance of (25.761) metres;

THENCE north (19) degrees (44) minutes (47) seconds west, a distance of (301.790) metres;

THENCE running by Crown Land, north (85) degrees (48) minutes (56) seconds east, a distance of (124.074) metres;

THENCE south (72) degrees (01) minutes (43) seconds east, a distance of (168.250) metres;

THENCE running by land of Donald and Gay White, by land of Denice Brown, by land of Wayne and Ruby Melendy, by land of Julie Fudge and by land of Donald and Joyce Baker, south (22) degrees (41) minutes (48) seconds east. a distance of (141.644) metres;

THENCE running by land originally granted to John Tilley (1852), south (59) degrees (03) minutes (42) seconds west. a distance of (81.430) metres;

THENCE running by the aforesaid land granted to John Tilley and by the United Church Cemetery, south (33) degrees (04) minutes (26) seconds east. a distance of (122.852) metres, more or less, to the point of beginning and being more particularly shown and delineated on the attached plan;

CONTAINING an area of (8.283) Hectares, more or less;

ALL BEARINGS being referred to the meridian of (53) degrees west longitude of the Three Degree Transverse Mercator Projection, (NAD83)

PLAN SHOWING LAND SURVEYED FOR SpruceLand Enterprises Ltd.
Shoal Harbour, NL