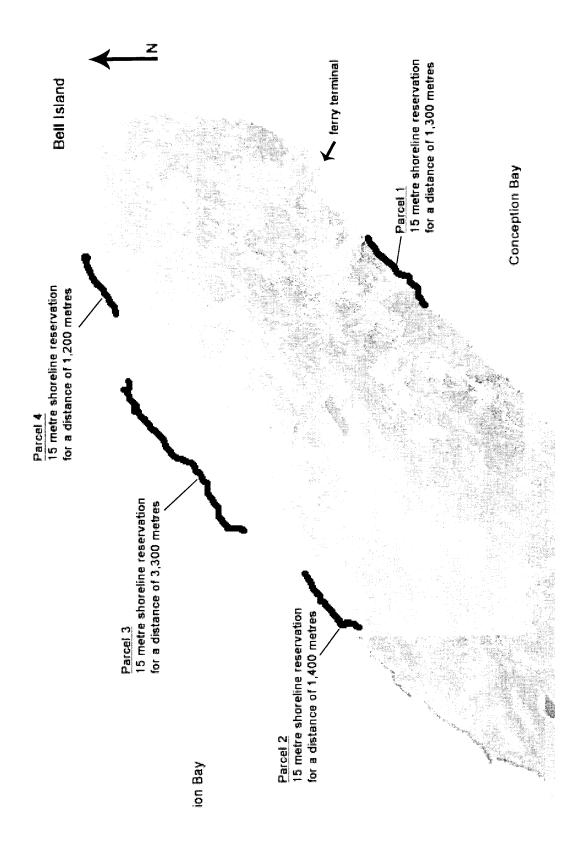

of
approximately 1.9 hectares.

Any person wishing to object to the application must file the objection, in writing, within one month from the

publication of this notice, with reasons for it, to the Minister of Environment and Conservation, and mail to the nearest Regional Lands Office:

(Choose Area Applicable)

- c/o Eastern Regional Lands Office, P. O. Box 8700, 5 Mews Place, St. John's, NL, A1B 4J6.
- c/o Central Regional Lands Office, P. O. Box 2222, Gander, NL, A1V 2N9.
- c/o Western Regional Lands Office, P. O. Box 2006, Noton Building, Corner Brook, NL, A2H 6J8.
- c/o Labrador Regional Lands Office, P. O. Box 3014, Station "B", Happy Valley-Goose Bay, NL A0P 1E0.

For further information on the proposed application, please contact IRON ISLE ENERGY INC. Telephone (347) 949-2716.



#### QUIETING OF TITLES ACT

2009 01T 3565
IN THE SUPREME COURT OF
NEWFOUNDLAND AND LABRADOR
TRIAL DIVISION

Notice of Application under the *Quieting of Titles Act*, cQ-3 of the RSNL 1990 and amendments thereto

IN THE MATTER OF an Application of Brookfield Asset Management Inc. a body corporate, incorporated pursuant to the laws of the Province of Newfoundland and Labrador,

AND

IN THE MATTER OF the *Quieting of Titles Act*, c Q-3, of the RSNL 1990, and amendments thereto

AND

IN THE MATTER OF a piece or parcel of land situate and being Octagon Pond in the Town of Paradise in the Province of Newfoundland and Labrador

Notice of Application under the *Quieting of Titles Act*, c. Q-3 of the RSNL 1990 and amendments thereto

NOTICE IS HEREBY GIVEN to all parties that Brookfield Asset Ma