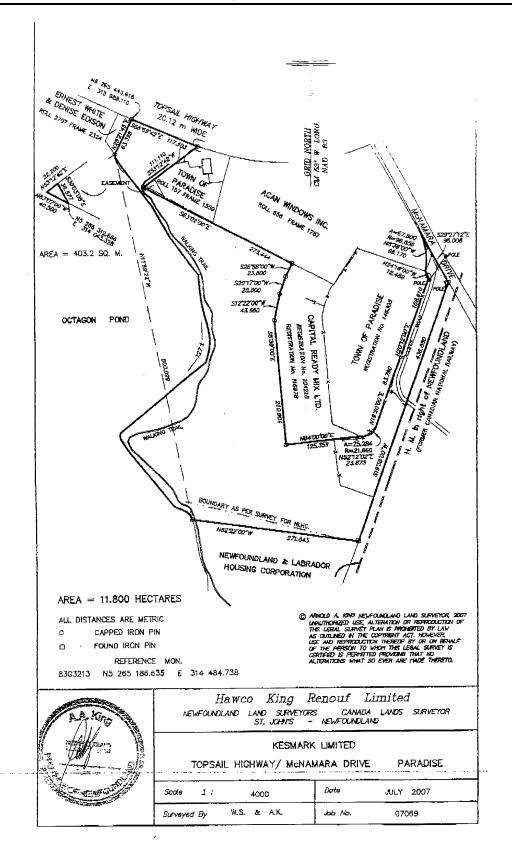

described as follows:

BEGINNING at a point south of Topsail Highway at Paradise, said point having coordinates of North 5 265 312.666 metres and East 314 043.328 metres in the Modified Three Degree Transverse Mercator Projection for the province of Newfoundland and Labrador, Zone One;

Thence running along the land of Kesmark Limited, North 63°02'00" West, 40.500 metres; thence North 53°12'42" East, 22.200 metres;

Thence turning and running along the land of Town of Paradise, roll 157 frame 1359, South 30°03'08" East, 36.577 metres, more or less, to the point of commencement, and containing an area of 403.2 square metres, as shown on the attached plan, Job No. 07-069 dated July 2007.

All bearings are Grid bearings referred to Grid North. All distances are horizontal ground distances.



Mar 19



### THE NEWFOUNDLAND AND LABRADOR GAZETTE

#### PART II

### SUBORDINATE LEGISLATION FILED UNDER THE STATUTES AND SUBORDINATE LEGISLATION ACT

Vol. 85 ST. JOHN'S, FRIDAY, MARCH 19, 2010 No. 11

# NEWFOUNDLAND AND LABRADOR REGULATIONS

NLR 13/10 NLR 14/10



#### NEWFOUNDLAND AND LABRADOR REGULATION 13/10

Interim Development Regulations (Amendment) under the Urban and Rural Planning Act, 2000

(Filed March 16, 2010)

Under the authority of section 34 of the *Urban and Rural Planning Act*, 2000, I make the following regulations.

Dated at St. John's, March 10, 2010.

Tom Hedderson Minister of Municipal Affairs (A)

#### REGULATIONS

#### Analysis

1. Sch. Amdt.

NLR 137/03 as amended

1. The Schedule to the *Interim Development Regulations* is amended by deleting the reference "