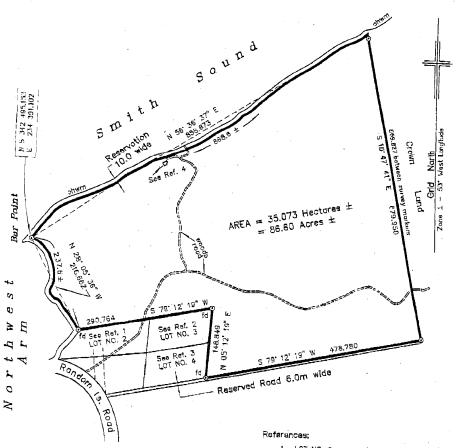

th (79) degrees (12) minutes (19) seconds West, a distance of (290.764) meters;

THENCE running in a generally northwesterly direction, along the limit of a Reservation, (10) meters wide, extending along the shore of Northwest Arm, for a distance of (237.6) meters, more or less, to the point of beginning, being distant (216.662) meters, as measured on a bearing of north (28) degrees (05) minutes (36) seconds west from the previously described point and being more particularly shown and delineated on the attached plan;

CONTAINING an area of (35.073) Hectares, more or less;

ALL BEARINGS being referred to the meridian of (53) degrees West longitude of the Three Degree Transverse Mercator Projection (NAD83);

Barrow & Hodder Surveys Ltd. Copyright 2009, A.C. Barrown, NLS

#### SCHEDULE "A"



REFERENCE MONUMENTS (NADRE) Admitted OF (OF

| 10-4               | THE CHARDEST | Holosted ARV | U1/22     |
|--------------------|--------------|--------------|-----------|
| Reference Monument | Northing     | Easting      | Elevation |
|                    | 5341287.144  | 234190.848   | 7,549     |
| No. 9797055        | 5341381.883  | 223410,387   | 40.260    |

- LOT NO. 2. surveyed November 22, 2006 Fetition of Olisho Majdment, April 26, 1893
   LOT NO. 3, surveyed November 22, 2006 Petition of Clisho Majdment, April 26, 1893
- LOT No. 4, surveyed November 22, 2006 Petition of Olisha Moldment, April 28, 1893
- 4. Cabin owned by Cameron Blundon

- Found Sapped Iron Pin © Ordinary High Water Mark
- Starting point derived from Reat Time Kinematic GPS abservations relative to Coordin