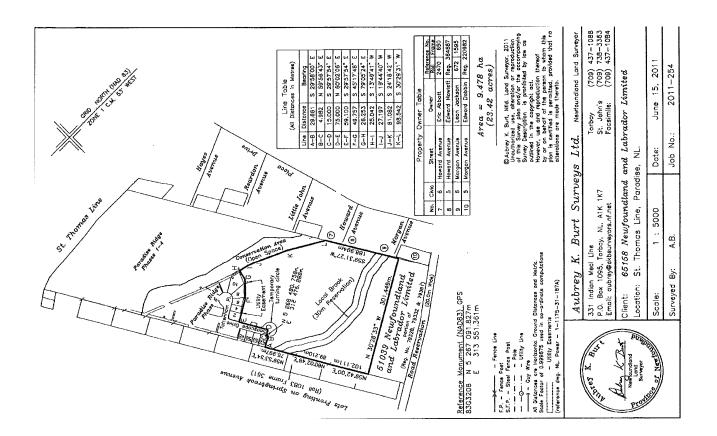

#### SCHEDULE "A"

All that piece or parcel of land situate, lying and being west of St. Thomas Line, in the Town of Paradise, in the province of Newfoundland and Labrador, Canada and being more particularly described as follows, that is to say:

BEGINNING at a point, said point being in the southwestern limit of Seascape Drive (Paradise Ridge - Phase 5) and having co-ordinates of North 5 268 480.758 metres and East 312 476.288 metres of the modified three degree transverse Mercator projection (Zone 1, NAD 83) for the province of Newfoundland and Labrador, Canada:

THENCE running along the aforementioned southwestern limit of Seascape Drive S  $29^{\circ}$  57' 54" E a distance of 15.000 metres;

THENCE running along the southeastern limit of Seascape Drive N 60'° 02' 06" E a distance of 75.000 metres;

THENCE running by Lots fronting on Tottenham Place, (Paradise Ridge - Phase 5) S 29" 57' 54" E a distance of 59.100 metres;

THENCE running S 45° 17' 48" E a distance of 49.757 metres;

THENCE running S 79° 05' 24" E a distance of 26.253 metres;

THENCE running by land designated as a conservation area (open space) S  $13^{\circ}$  49' 41" W a distance of 25.042 metres;

THENCE running S 19° 44' 40"' W a distance of 27.197 metres;

THENCE running S  $24^{\circ}$  18' 42" W a distance of 81.082 metres;

THENCE running S  $30^{\circ} 29' 31''$  W a distance of 98.542 metres;

THENCE running by land of Eric Abbott, Civic No. 6 Howard Avenue, (Roll 2470 Frame 650, Registry of Deeds for Newfoundland and Labrador) and land of Edward Howlett, Civic No. 5 Howard Avenue; (Registration No. 364687, Registry of Deeds for Newfoundland and Labrador) and land of Leon Jackson, Civic No. 6 Morgan Avenue, (Roll 672 Frame 1595, Registry of Deeds for Newfoundland and Labrador) and land of Edward Dobbin, Civic No. 5 Morgan Avenue, (Registration No. 220982, Registry of Deeds for Newfoundland and Labrador) S 59° 31' 27" W a distance of 188.994 metres;

THENCE running by land of 51039 Newfoundland and Labrador Limited (Portion of Registration No's 79328, 79332, and 79381, Registry of Deeds for Newfoundland and Labrador) N 30° 28' 33" W" a distance of 301.449 metres;

THENCE running by Lots fronting on Springbrook Avenue (Roll 1083 Frame 361, Registry of Deeds for Newfoundland Labrador) N 59° 42' 00" E a distance of 102.111 metres, THENCE running N 60° 02' 48" E a distance of 89.210. metres,

THENCE running N 59° 53' 54" E a distance of 76.997 metres,

THENCE running by Civic No. 54 Seascape Drive, (Paradise Ridge - Phase 5) S  $29^{\circ}$  58' 00" E a distance of 29.661 metres;

THENCE running N  $59^{\circ}$  56' 43"E a distance of 4.982 metres, more or less, to the principal Point of Beginning.

The above described piece or parcel of land contains an area of 9.478 hectares, the same being more particularly described on the drawing hereto attached. All bearings refer to Grid North (NAD 83). The said property is SUBJECT TO a utility easement (referenced to Newfoundland Power drawing No. 1-1175-31-187A), a temporary turning circle situated at the end of Seascape Drive and a reservation for a local brook passing through the said land as indicated on the attached plan.