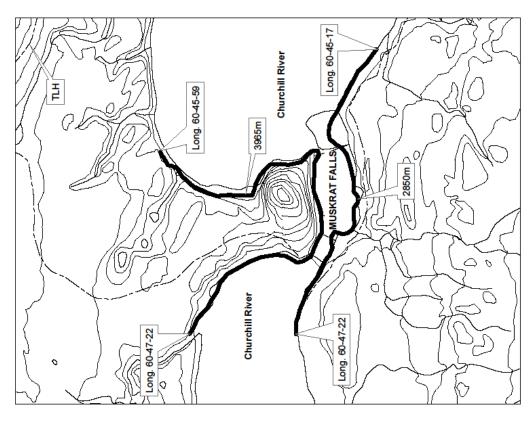

#### NOTICE OF INTENT Lands Act, c36, SNL 1991, as amended

NOTICE IS HEREBY given that NALCOR ENERGY of St.John's, NL intends to apply to the Department of Environment and Conservation, two months from the publication of this Notice, to acquire title, pursuant to Section 7(2) (a) of the said Act, to that piece of Crown land situated within fifteen (15) metres of the waters of the Churchill River in the Electoral District of Lake Melville for the purpose of a hydro-electric generating facility. The land is more particularly described as follows:

All that land along the north side of the Churchill River in the area of Muskrat Falls: Beginning at approximate Longitude 60°47'22" and ending at approximate Longitude 60°45'59" (NAD83) Bounded on the North by Crown Land for a distance of 3965 metres; Bounded on the East by Crown Land for a distance of 15 metres; Bounded on the South by Churchill River for a distance of 3965 metres; Bounded on the West by Crown Land for a distance of 15 metres; and containing an area of approximately 59500 square metres.

#### NOTICE OF INTENT Lands Act, c36, SNL 1991, as amended

NOTICE IS HEREBY given that NALCOR ENERGY of St.John's, NL intends to apply to the Department of Environment and Conservation, two months from the publication of this Notice, to acquire title, pursuant to Section 7(2) (a) of the said Act, to that piece of Crown land situated within fifteen (15) metres of the waters of the Churchill River in the Electoral District of Lake Melville for the purpose of a hydro-electric generating facility The land is described as follows:

All that land along the south side of the Churchill River in the area of Muskrat Falls: Beginning at approximate Longitude 60°47'22" and ending at approximate Longitude 60°45'17" (NAD83) Bounded on the North by Churchill River for a distance of 2850 metres; Bounded on the East by Crown Land for a distance of 15 metres; Bounded on the South by Crown Land for a distance of 2850 metres; Bounded on the West by Crown Land for a distance of 15 metres; and containing an area of approximately 42750 square metres.