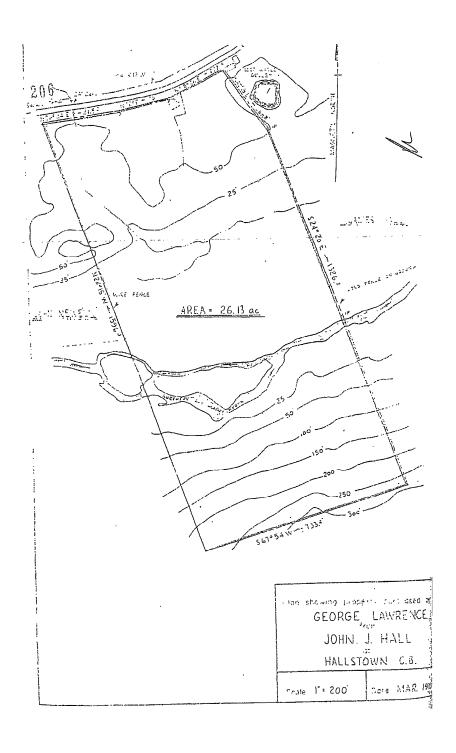

ix meters (44.276m);

THENCE running along said property, now or formerly, of John Newell north fifty-two degrees nineteen minutes forty seconds west (N52°19'40"W) a distance of thirty-two decimal five two one meters (32.521m);

THENCE running along said property, now or formerly, of John Newell north fifty degrees eighteen minutes fifty-one seconds west (N50°18'51"W) a distance of one hundred and

forty-one decimal one five three meters (141.153m), more or less, to the point of commencement.

All bearings are referenced from the modified three degree transverse mercator projection having a central meridian of fifty-three degrees west longitude and the whole parcel containing a calculated area of 6.197 hectares, more or less, and is more particularly shown, outlined on the attached plan.





#### TRUSTEE ACT

#### ESTATE NOTICE

IN THE MATTER OF the Estate and Effects of the late EVELYN JENNINGS of Bridgeport, in the Province of Newfoundland and Labrador, Retired Person, Deceased.

All persons claiming to be creditors of or who have any claims or demands upon or affecting the Estate of EVELYN JENNINGS, the aforesaid deceased, who died at Twillingate, in the Province of Newfoundland and Labrador on or about the 22<sup>nd</sup> day of June, 2008, are hereby requested to send particulars thereof in writing, duly attested, to the undersigned Solicitor for the Executor of the Estate on or before the 10<sup>th</sup> day of August, 2012 after which date the Executor will proceed to distribute the said Estate having regard only to the claims of which he shall then have had notice.