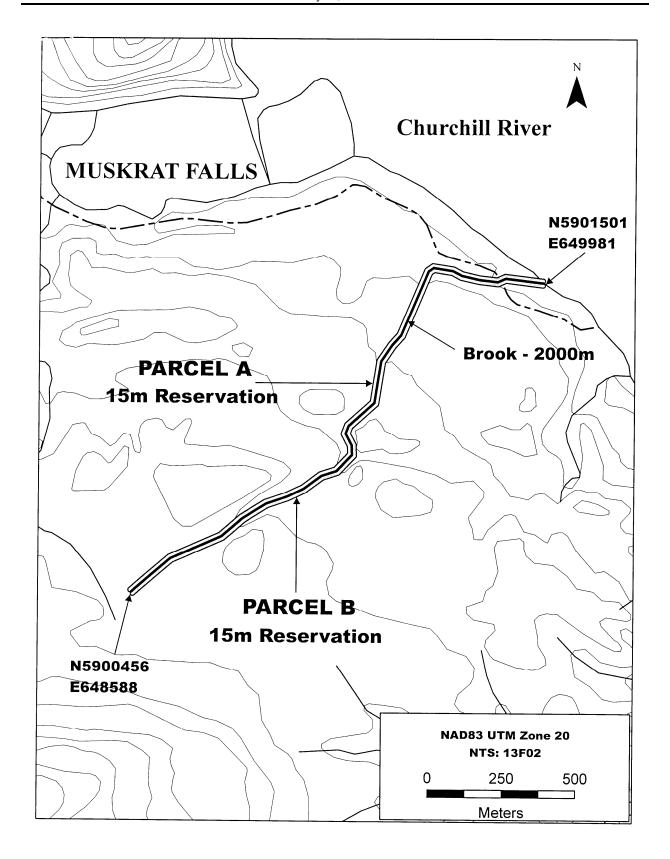

and are approximate as scaled from map NTS:13F02.

Any person wishing to object to the application must file the objection, in writing, within one month from the publication of this Notice, with reasons for it, to the Minister of Environment and Conservation, and mail to the nearest Regional Lands Office:

c/o Eastern Regional Lands Office, P.O. Box 8700, 5 Mews Place, St. John's, NL, A1B 4J6.

c/o Central Regional Lands Office, P.O. Box 2222, Gander, NL, A1V 1L7.

c/o Western Regional Lands Office, P.O. Box 2006, Noton Building, Corner Brook, NL, A2H 6J8.

c/o Labrador Regional Lands Office, P.O. Box 3014, Station "B", Happy Valley-Goose Bay, NL, A0P 1E0.

For further information on the proposed application, please contact: John Cooper at NALCOR ENERGY, Telephone number: (709) 737-1944.



July 20

#### **MECHANICS' LIEN ACT**

NOTICE OF INTENTION TO RELEASE MECHANICS' LIEN HOLDBACK PURSUANT TO SECTION 12 OF THE MECHANICS' LIEN ACT RSNL cM-3 (THE "ACT")

PURSUANT TO section 12 of the Act, and in relation to a contract entered into between VALE NEWFOUNDLAND AND LABRADOR LIMITED and Lockerbie and Hole Eastern Limited which contract is dated as of March 16<sup>th</sup>, 2010, notice is hereby given of the intention of VALE NEWFOUNDLAND AND LABRADOR LIMITED, to the release of mechanics' lien holdback funds 30 days following the date of this notice.

Dated at Long Harbour, NL, this 26<sup>th</sup> day of June, 2012.

FLUOR CANADA LIMITED
Troy Gilson
Project Contracts Manager
(acting as Agent for Vale NL Limited)

July 6, 13, 20 & 27

#### MOTOR CARRIER ACT

PROVINCE OF
NEWFOUND