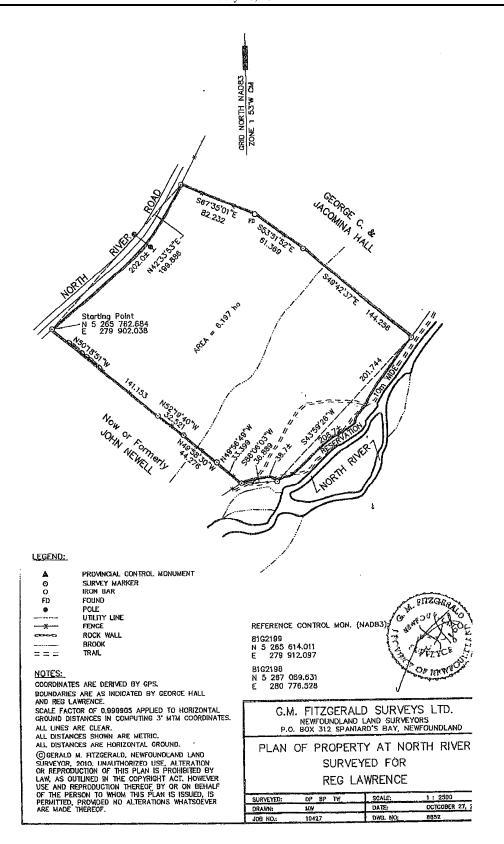

meters (44.276m);

THENCE running along said property, now or formerly, of John Newell north fifty-two degrees nineteen minutes forty seconds west (N52°19'40"W) a distance of thirty-two decimal five two one meters (32.521m);

THENCE running along said property, now or formerly, of John Newell north fifty degrees eighteen minutes fifty-one seconds west (N50°18'51"W) a distance of one hundred and

forty-one decimal one five three meters (141.153m), more or less, to the point of commencement.

All bearings are referenced from the modified three degree transverse mercator projection having a central meridian of fifty-three degrees west longitude and the whole parcel containing a calculated area of 6.197 hectares, more or less, and is more particularly shown, outlined on the attached plan.





#### TRUSTEE ACT

#### ESTATE NOTICE

IN THE MATTER OF the Estate and Effects of the late EVELYN JENNINGS of Bridgeport, in the Province of Newfoundland and Labrador, Retired Person, Deceased.

All persons claiming to be creditors of or who have any claims or demands upon or affecting the Estate of EVELYN JENNINGS, the aforesaid deceased, who died at Twillingate, in the Province of Newfoundland and Labrador on or about the 22<sup>nd</sup> day of June, 2008, are hereby requested to send particulars thereof in writing, duly attested, to the undersigned Solicitor for the Executor of the Estate on or before the 10<sup>th</sup> day of August, 2012 after which date the Executor will proceed to distribute the said Estate having regard only to the claims of which he shall then have had notice.