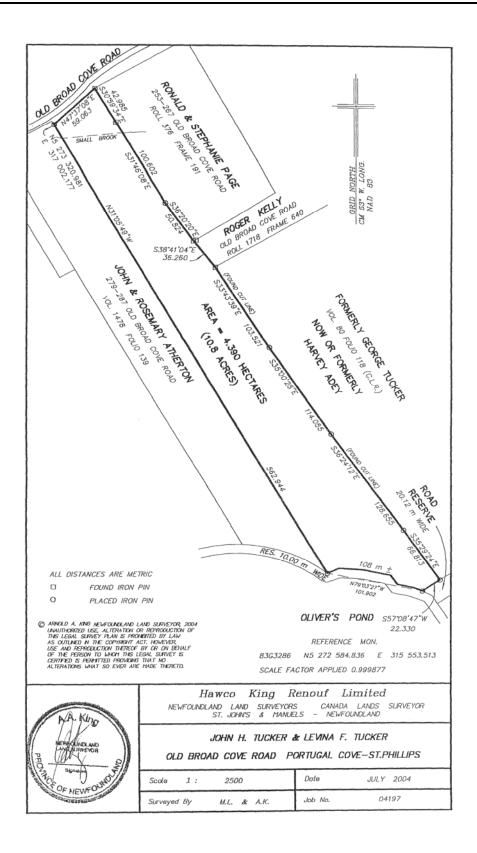

#### SCHEDULE "A"

July 2004 Job No. 04-197 Old Broad Cove Road Portugal Cove-St. Philip's, NL

ALL THAT piece or parcel of land situate and being on the southeastern side of Old Broad Cove Road, at Portugal Cove-St. Philip's, Newfoundland and Labrador, in the electoral district of Conception Bay East-Bell Island, and being bounded and abutted as follows, that is to say:

BEGINNING at a point on the southeastern side of Old Broad Cove Road, at Portugal Cove-St. Philip's, said point having coordinates of North 5 273 320.981 metres and East 317 002.177 metres in the Modified Three Degree Transverse Mercator Projection for the province of Newfoundland and Labrador, Zone One;

THENCE running along the southeastern side of Old Broad Cove Road, North 47°37'08" East, 59.063 metres;

THENCE turning and running along the land of Ronald and Stephanie Paige, Civic No. 253-267 Old Broad Cove Road, roll 376 frame 191, South 30°59'34" East, 42.985 metres; thence South 31°46'08" East, 100.602 metres; thence South 36°20'20" East, 50.824 metres;

THENCE turning and running along the land of Roger Kelly, Old Broad Cove Road, roll 1718 frame 640, South 38° 41' 04" East, 36.260 metres;

THENCE turning and running along the land formerly of George Tucker, volume 80 folio 118 (C.L.R.) now or formerly of Harvey Adey, South 33°43'39" East, 103.521 metres; thence South 35°00'28" East, 114.055 metres; thence South 36°24'12" East, 128.655 metres; thence South 35°29'24" East, 66.813 metres:

THENCE turning and running along a road reserve 20.12 metres wide, South 57°08'47" West, 22.330 metres;

THENCE turning and running along the sinuosities of a 10.0 metre reservation for Oliver's Pond, with a straight line bearing and distance of North 79°03'27" West, 101.902 metres;

THENCE turning and running along the land of John and Rosemary Atherton, Civic No. 279-287 Old Broad Cove Road, volume 1478 folio 139, North 31°05'49" West, 562.944 metres, more or less, to the point of commencement and containing an area of 4.390 hectares, more or less, as shown on the attached plan, Job No. 04-197 dated July 2004.

There is a brook running through the property, as shown on the attached plan.

All bearings are Grid bearings referred to Grid North. All distances are horizontal ground distances.