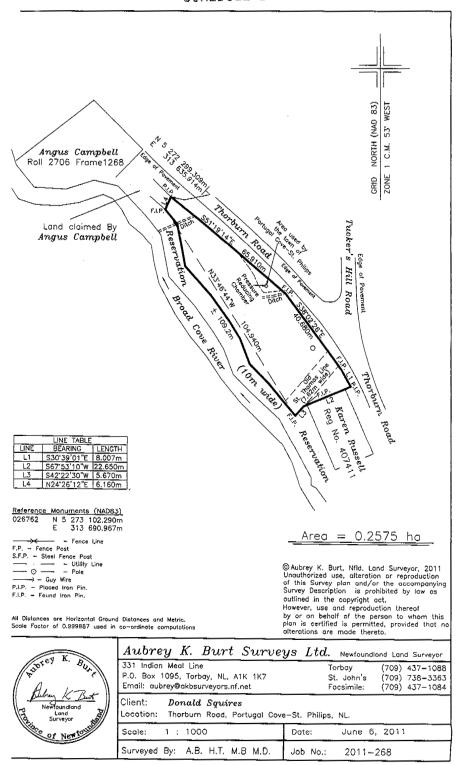

#### 2012 No. 5711 IN THE SUPREME COURT OF NEWFOUNDLAND AND LABRADOR TRIAL DIVISION (General)

IN THE MATTER of the *Quieting of Titles Act*, RSNL1990 cQ-3, as amended (the "Act")

AND IN THE MATTER of ALL THAT piece or parcel of land situate and being located in the Town of Portugal Cove - St. Philip's ("St. Philip's") in the Electoral District of Conception Bay East – Bell Island in the Province of Newfoundland and Labrador (the "Property")

AND IN THE MATTER of the Application of DONALD SQUIRES with respect to the Property (the "Applicant").

# NOTICE OF APPLICATION under the *Quieting of Titles Act*, RSNL1990 cQ-3.

NOTICE is hereby given to all parties that DONALD SQUIRES (the "Applicant") of St. John's, in the Province of Newfoundland and Labrador, has applied to the Supreme Court of Newfoundland and Labrador to have the title to ALL THAT piece or parcel of land situate in the Town of Portugal Cove — St. Philip's, in the Province of Newfoundland and Labrador and being more particularly described and delineated on Schedules "A" and "B" annexed hereto, of which the said Applicant claims on his behalf to be the owner, investigated and for a declaration that the said Applicant is the absolute owner thereof subject to the rights of those claiming through them, and the said Applicant having been ordered Notice of the said application to be published as required by the above-named Act.

#### SCHEDULE "A"

All that piece or parcel of land situate, lying and being on the southwestern side of Thorburn Road, in the town of Portugal Cove - St. Philips, in the province of Newfoundland Labrador, Canada and being more particularly described as follows, that is to say:

BEGINNING at a point, said point being in the southwestern limit of Thorburn Road and having coordinates of North 5 272 299.309 metres and East 313 635.914 metres of the modified three degree transverse Mercator projection (Zone, NAD 83) for the province of Newfoundland Labrador, Canada:

THENCE running along the aforementioned southwestern limit of Thorburn Road S 51° 19′ 14″ E a distance of 65.910 metres:

THENCE running S 38° 02' 26" E a distance of 40.680 metres; THENCE running S 30° 39' 01" E a distance of 8.007 metres:

THENCE running by land of Karen Russell (Registration No. 407411, Registry of Deeds for Newfoundland and Labrador) and land occupied by Karen Russell S 67° 53' 10" W a distance of 22.650 metres;

THENCE running by land occupied by Karen Russell S 42° 22' 30" W a distance of 5.670 metres;

THENCE running and following the northeastern limit of a Broad Cove River reservation (10 metres wide) a distance of 109.2 metres, more or less, straight line bearing and distance being N 33 $^{\circ}$  46' 44" W and 104.940 metres;

THENCE running by land claimed by Angus Campbell N 24° 26′ 12″ E a distance of 6.160 metres, more or less, to the principal Point of Beginning. The above described piece or parcel of land contains an area of 0.2575 hectares, more or less, the same being more particularly described on the drawing hereto attached. All bearings refer to Grid North (NAD 83).

RESERVING NEVERTHELESS out of the above described piece or parcel of land a strip of land (7.62 metres wide) and locally known as the old St. Thomas Line. There are two drainage ditches and an are used by the town of Portugal Cove - St. Philips extending onto the subject property as indicated on the attached plan.