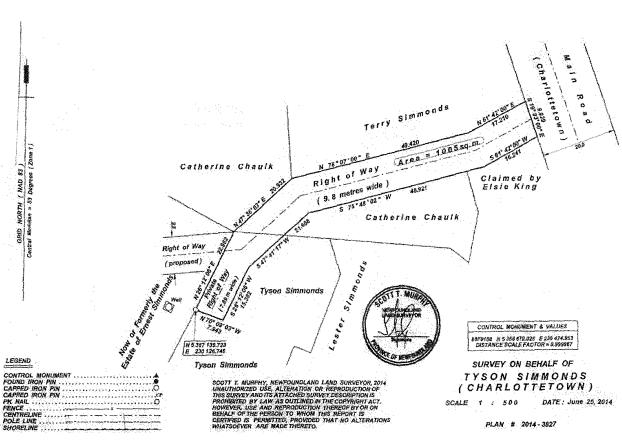

he western limit of the Main Road (20 metres wide) \$19°03'00"E, 9.929 metres;

THENCE running by land claimed by Elsie King S61°42'00"W, 16.241 metres;

THENCE running by land claimed by Elsie King and by land of Catherine Chaulk S75°48'02"W, 48,921 metres;

THENCE running by land of Catherine Chaulk and by land of Tyson Simmonds S47°41'17"W, 21 606 metres;

THENCE running by land of Tyson Simmonds S26°12'06"W, 15.382 metres; N70°09'03"W, 7.943 metres, more or less, to the point of beginning.

The above described parcel contains an area 1005 square metres, more or less, and is more particularly shown on the attached plan dated June 25, 2014.

All bearings being referred to Grid North (NAD 83) with a Central Meridian of Fifty Three Degrees (Zone 1).

(Plan # 2014-3327)

#### SCHEDULE "D"



Aug 22

#### TRUSTEE ACT

#### ESTATE NOTICE

IN THE MATTER OF the Estate and effects of Late BRUCE SHEPPARD of the Town of Gander, in the Province of Newfoundland and Labrador, Retired Person, Deceased.

All persons claiming to be creditors of or who have any claims or demands upon or affecting the Estate of BRUCE SHEPPARD, the aforesaid deceased, who died at Town of Gander, in the Province of Newfoundland and Labrador on or about the 16<sup>th</sup> day of May, 2014, are hereby requested to send particulars thereof in writing, duly attested, to the undersigned Solicitor for the Executrix of the Estate on or before the 29<sup>th</sup> day of August, 2014 after which date the Executrix will proceed to distribute the said Estate having regard only to the claims of which she shall then hav