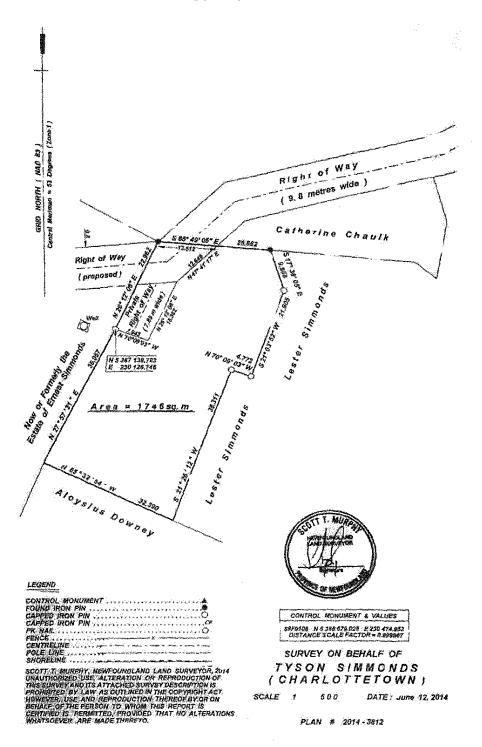

ning by land of Lester Simmonds N70°09'03"W, 4.772 metres: S21°26'12"W, 38.311 metres:

THENCE running by land of Aloysius Downey N65°32'54"W, 32,390 metres;

THENCE running by land now or Formerly the Estate of Ernest Simmonds N27°57'31"E, 36.057 metres,

Reserving, nevertheless, out or above described parcel, a Private Right of Way (7.89 metres wide) and a Right of Way (9.8 metres wide). Both of which are located in the northwest portion of said parcel and are shown on the attached plan.

The above described parcel contains an area 1746 square metres, more or less, and is more particularly shown on the attached plan dated June 12, 2014.

All Bearings being referred to Grid North (NAD 83) with a Central Meridian of Fifty Three Degrees (Zone 1).

(Plan # 2014-3812)

#### **SCHEDULE "B"**



#### SCHEDULE "C"

**Tyson Simmonds** 

Clarenville, NL

All that piece or parcel of land situate and being on the western side of the Main Road at Charlottetown, in the electoral district of Terra Nova, Newfoundland and Labrador and being bound and abutted as follows:

Beginning at a point, said point being a capped iron pin set in the southwest corner of land herein described and having Coordinates of North 5367139.723 metres and East 230126.746 metres of the Three Degree Modified Traverse Mercator Projection for the province of Newfoundland and Labrador.

THENCE running by land now or formerly the Estate of Ernest Simmonds and through a Right of Way (9.8 metres wide) N26°12'06"E, 22.962 metres;

THENCE running by land of Catherine Chaulk N47°36'03"E, 20.932 metres;

THENCE running by